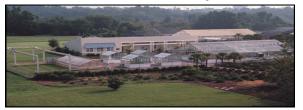

The proceeds from the tournament have continued to support its namesake, the Envirotron Research Laboratory, located on the main campus of the University of Florida in Gainesville. The only one of its kind in the U.S., the 3100 square feet, state of the art research laboratory opened in November 1993. The property includes dry and wet laboratory areas, numerous greenhouses, a rain shelter, and a 10,000 square foot putting green. The facility was dedicated to the memory of Jeff Hayden in 2005.