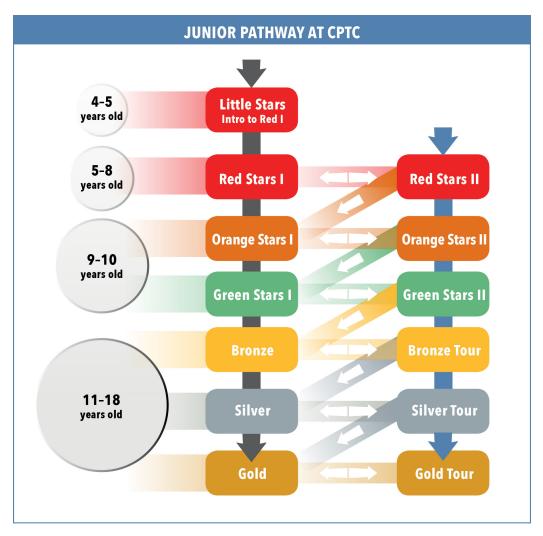

as best possible.

| 1 0               | •                                 | Sign up available |
|-------------------|-----------------------------------|-------------------|
| Fall 2016         | Tuesday, September 6 – October 30 | August 17         |
| Late Fall 2016    | October 31 – Friday, December 16  | October 14        |
| Winter 2017       | Tuesday, January 3– February 19   | December 2        |
| Early Spring 2017 | February 27 – April 9             | January 27        |
| Spring 2017       | April 17 – May 21                 | March 24          |
| Spring II 2017    | May 22 – June 18                  | April 30          |
| Summer 2017       | June 26 – August 18               | April 1           |
|                   |                                   |                   |