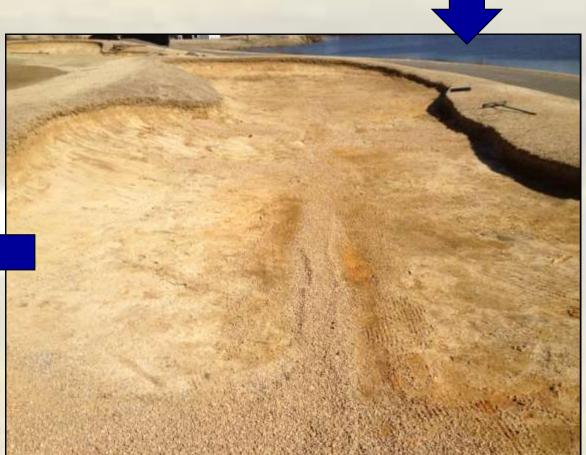

## 

Marsh Hawk Bunker Renovations

Project Scope: Renovate, rebuild or replace all

Marsh Hawk bunkers

Start: February 2013

Expected Completion: June 2013