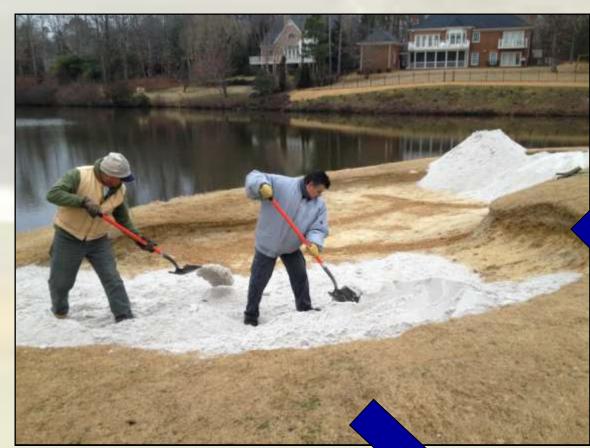

## 

Marsh Hawk Bunker Renovations

Project Scope: Renovate, rebuild or replace all

Marsh Hawk bunkers

Start: February 2013

Expected Completion: June 2013