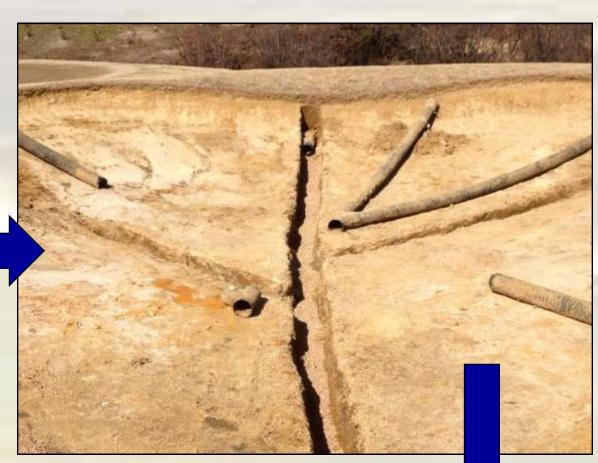

## 

Marsh Hawk Bunker Renovations

Project Scope: Renovate, rebuild or replace all

Marsh Hawk bunkers

Start: February 2013

Expected Completion: June 2013