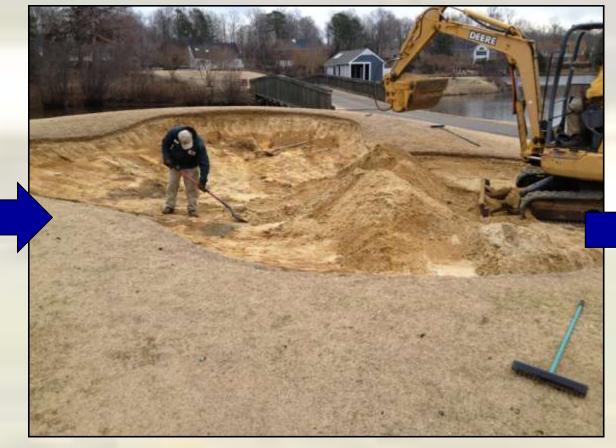

## 

Marsh Hawk Bunker Renovations

Project Scope: Renovate, rebuild or replace all

Marsh Hawk bunkers

Start: February 2013

Expected Completion: June 2013