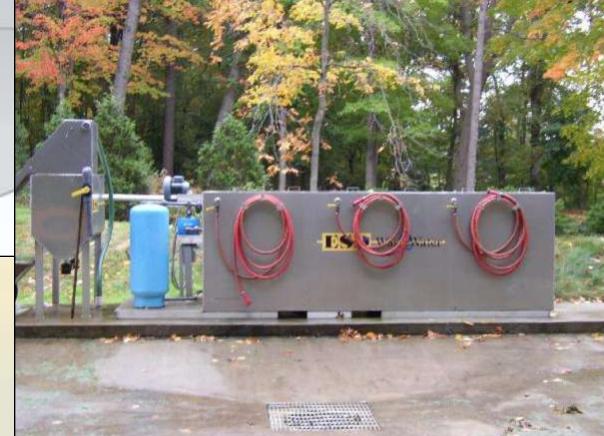

## 

New Maintenance Wash Station

Project Scope: Install a new environmentally friendly wash station for the maintenance department

Start: March 2013

Expected Completion: May 2013

New wash station will clean, treat and recycle all water used to clean maintenance equipment. This will use significantly less water and dramatically reduce the amount of waste disposed in the environment.

- A. Round Sump
- B. Clipping Separator
- C. Clipping Cart
- D. Shallow Sump
- E. Solids Separator
- F. Biological Treatment System
- G. Recycled Wash Water