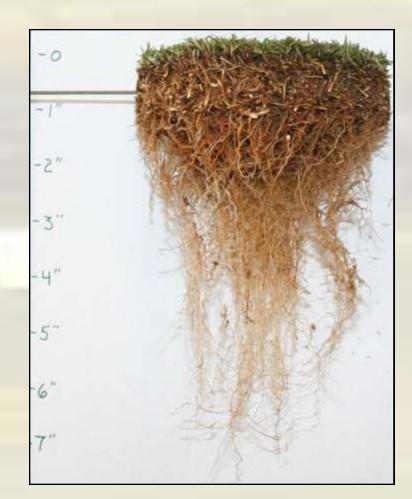

#### Benefits of Ultradwarf Bermuda

- ♦ Thrives in summer heat
- → Better quality surface more of the year
- → Environmentally friendly with less water, less fertilizer & less pesticides
- ♦ More traffic and spike mark tolerant

Ultradwarf Root System