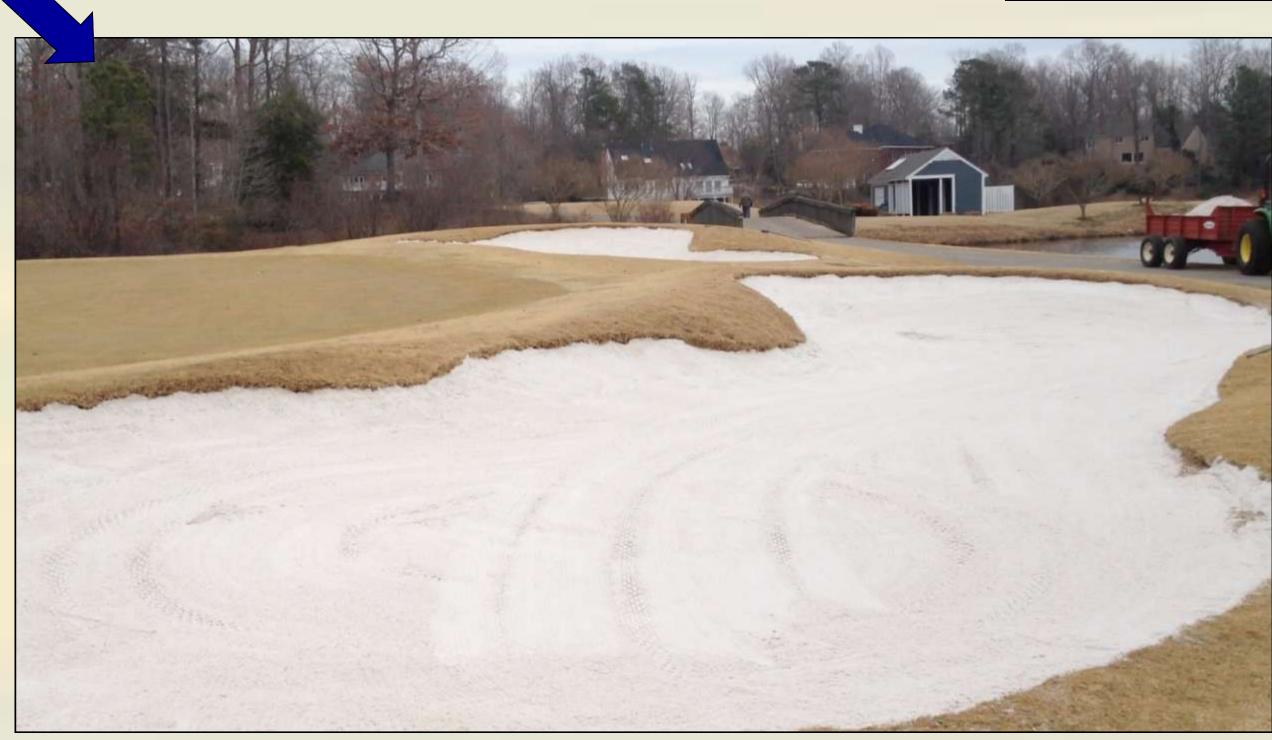

## 

Marsh Hawk Bunker Renovations

Project Scope: Renovate, rebuild or replace all

Marsh Hawk bunkers

Start: February 2013

Expected Completion: June 2013