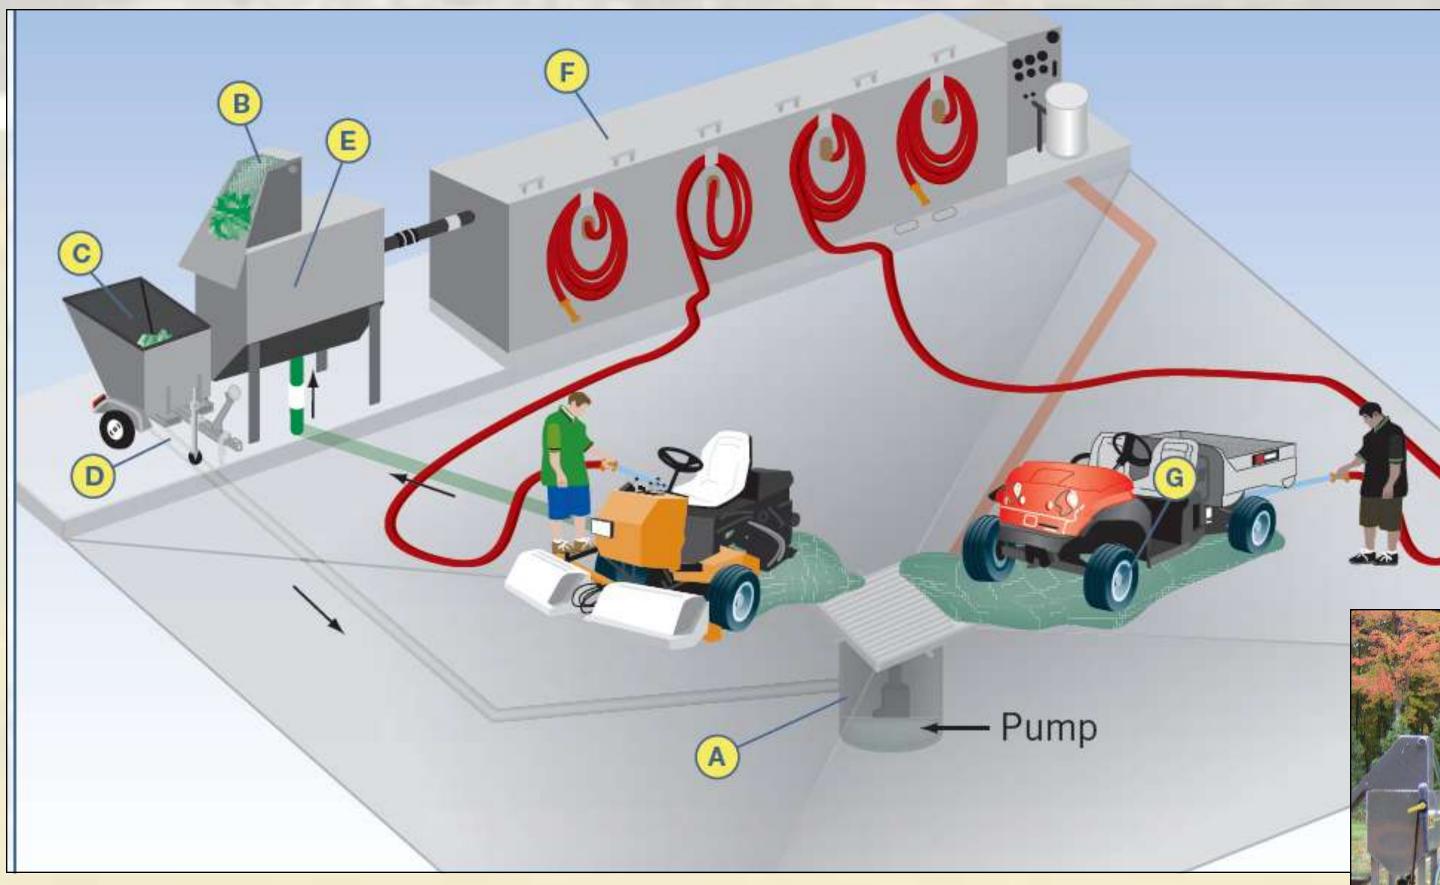

## 

New Maintenance Wash Station

Project Scope: Install a new environmentally friendly wash station for the maintenance department

Start: March 2013

Expected Completion: May 2013

New wash station will clean, treat and recycle all water used to clean maintenance equipment. This will use significantly less water and dramatically reduce the amount of waste disposed in the environment.

- A. Round Sump
- B. Clipping Separator
- C. Clipping Cart
- D. Shallow Sump
- E. Solids Separator
- F. Biological Treatment System
- G. Recycled Wash Water