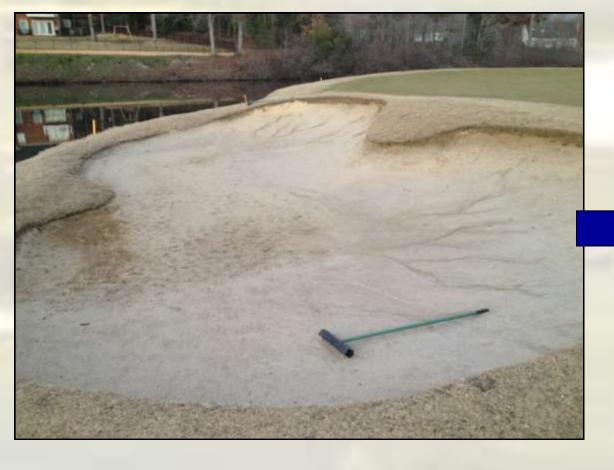

## 

Marsh Hawk Bunker Renovations

Project Scope: Renovate, rebuild or replace all

Marsh Hawk bunkers

Start: February 2013

Expected Completion: June 2013