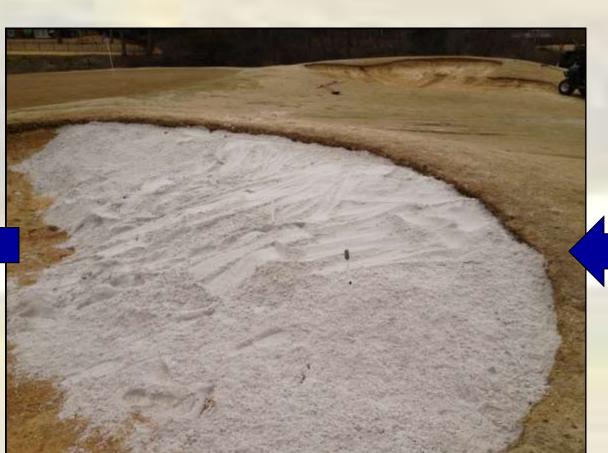

## 

Marsh Hawk Bunker Renovations

Project Scope: Renovate, rebuild or replace all

Marsh Hawk bunkers

Start: February 2013

Expected Completion: June 2013