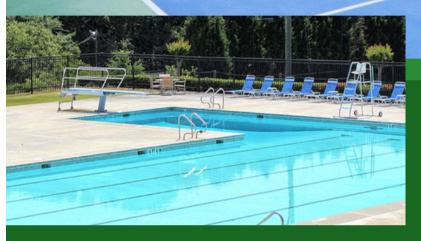

# HEMBER BENESS SERVICES

- 18 HOLES OF CHAMPIONSHIP GOLF
- 33,000 SO. FT. CLUBHOUSE
- LADY'S AND MEN'S GOLF GROUPS
- USGA HANDICAPS
- MEN AND LADIES LOCKER ROOMSWITH STEAM ROOMS
- FULL SERVICE RESTAURANT AND BAR
- INDOOR AND OUTDOOR DINING
- SPECIAL MEMBER EVENTS
- JR OLYMPIC POOL WITH 12' DEEPDIVING AREA
- SIX HARD AND TWO CLAY
- 8 PICKLEBALL COURTS
- TENNIS & PICKLEBALL COURTS WITH LIGHTING
- WIRELESS INTERNET ACCESS IN CLUBHOUSE