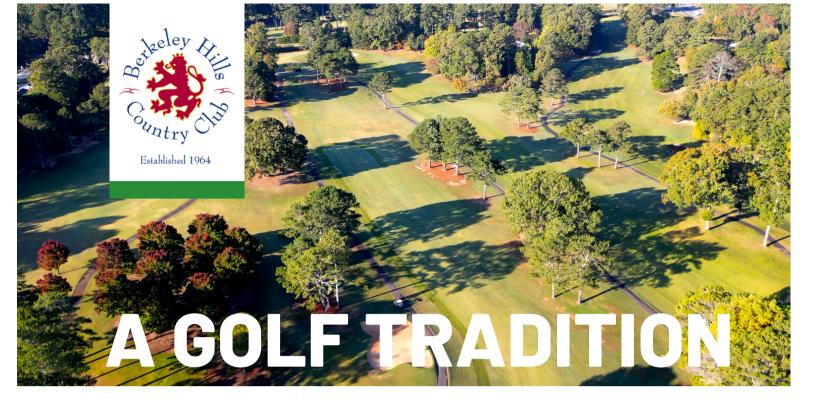

## BERKELEY HILLS COUNTRY CLUB INVITES YOU TO EXPERIENCE THE BEST IN A TRULY "EXCLUSIVE PRIVATE CLUB".

Immerse yourself in the native topography of rolling hills and natural ravines. The course's Bermuda grass fairways rise and fall through forests of hardwood and pine while bright white bunkers protect the finest quality TifEagle Ultradwarf Bermuda grass greens in North Georgia.

Four tees provide the appropriate challenge for all levels on 18-hole Championship golf course.