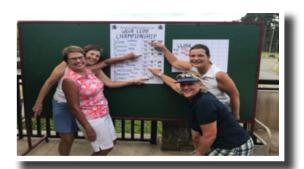

## WGA Club Championship

The ladies held their Club Championship at the end of the month. Beth Mozley is the 2018 Ladies Club Champion with a two day gross score of 170. Daisy Chistolini took home Senior Club Champion with a one day total score of 89. Congratulations to our winners and we look forward to another great year in 2019!

**Beth Mozley 2018 Ladies** Club Champion with a two day gross score of 170

Cathie Bennett and Delicia Reynolds

Connie Kenney, Bev Scheible, Constance Woods, Maureen Ryan

Daisy Chistolini senior Club Champion with a one day total score of 89