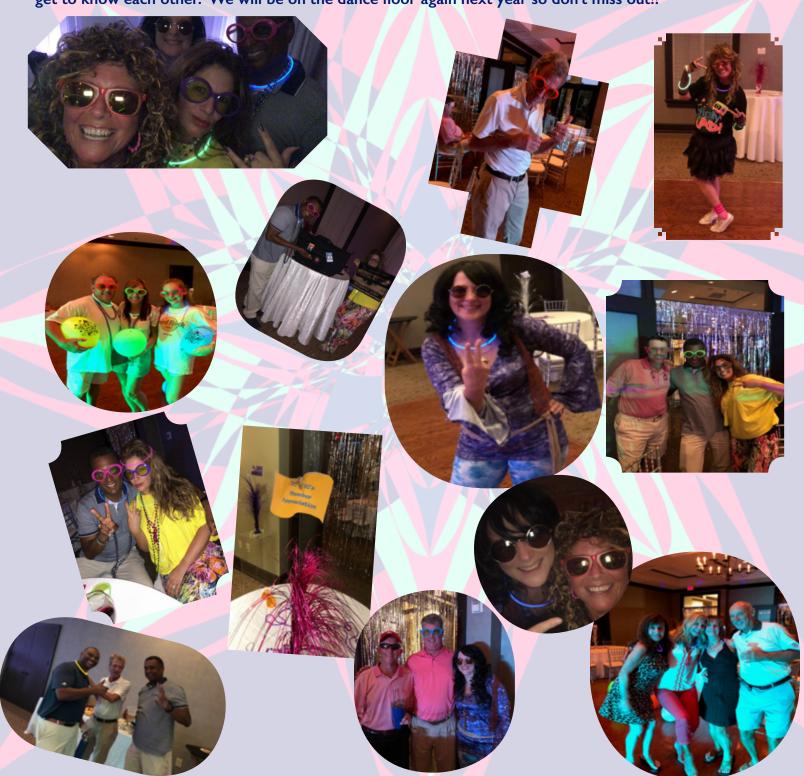

# Berkeley Hills Membership Appreciation 70's 80's Night

A night filled with laughter, dancing, friends and fun!!!! If you weren't there you missed a great time. Membership appreciation is a time for new members and established members to be appreciated and to get to know each other. We will be on the dance floor again next year so don't miss out!!