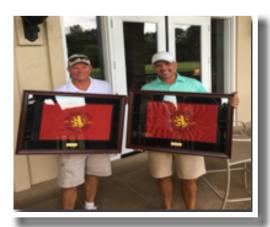

### Golf News

**Member Guest Champs** Steve Edwards and Chris Trocchio

#### **Member Guest Results**

This year's Member Guest saw a very familiar pairing rise to the top. The team of ChrisTrocchio and Steve Edwards walked away victorious after a sudden death chip off on 18 again the team of James Howley and Scott Tindall. Congratulations to our winners and everyone who came out to participate!