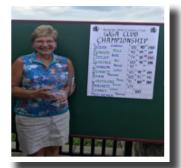

## WGA Club Championship

The ladies held their Club Championship at the end of the month. Beth Mozley is the 2018 Ladies Club Champion with a two day gross score of 170. Daisy Chistolini took home Senior Club Champion with a one day total score of 89. Congratulations to our winners and we look forward to another great year in 2019!

**Beth Mozley 2018 Ladies** Club Champion with a two day gross score of 170

Cathie Bennett and Delicia Reynolds

Connie Kenney, Bev Scheible, Constance Woods, Maureen Ryan

Daisy Chistolini senior Club Champion with a one day total score of 89