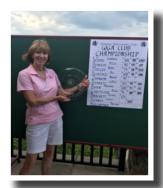

## WGA Club Championship

The ladies held their Club Championship at the end of the month. Beth Mozley is the 2018 Ladies Club Champion with a two day gross score of 170. Daisy Chistolini took home Senior Club Champion with a one day total score of 89. Congratulations to our winners and we look forward to another great year in 2019!

**Beth Mozley 2018 Ladies** Club Champion with a two day gross score of 170

Cathie Bennett and Delicia Reynolds

Connie Kenney, Bev Scheible, Constance Woods, Maureen Ryan

Daisy Chistolini senior Club Champion with a one day total score of 89