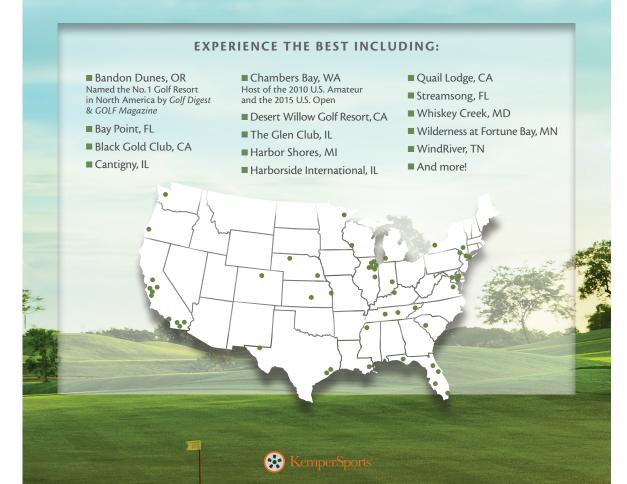

## Preferred Access across the KemperSports portfolio

■ KemperCollection members also receive preferential access throughout the KemperSports community and preferred rates at select award-winning courses, including nationally-ranked resorts and tournament venues.

Locations represent many of the best golf experiences in America Locations have committed to a 10-25% discount for qualified guests