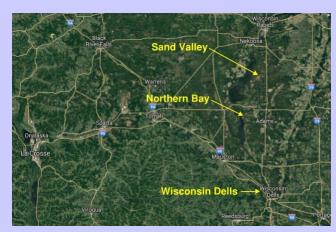

## LOT FEATURES AND INFORMATION

Lot Size: 0.50 AcresListing Price: \$15,900.00

• Area: 21,780 SF

City/Town/Village: Town of Strongs Prairie
 Lot Description: Residential on Golf Course

Miles to Sand Valley: 15 MilesMiles to WI Dells: 30 Miles

## **OWN A PIECE OF THE BAY!**

Beautiful building site located off of the 9th hole tee box of The Castle Course at Northern Bay and only 15 miles south of Sand Valley Golf Resort, recently ranked the best new course of 2017 by Golf Digest.