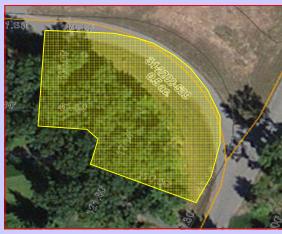

## LOT FEATURES AND INFORMATION

Lot Size: 0.50 AcresListing Price: \$15,900.00

• Area: 21,780 SF

City/Town/Village: Town of Strongs Prairie
 Lot Description: Residential on Golf Course

Miles to Sand Valley: 15 MilesMiles to WI Dells: 30 Miles

## Northern Bay Estates Lot 40

Northern Bay Estates Arkdale, WI 54613