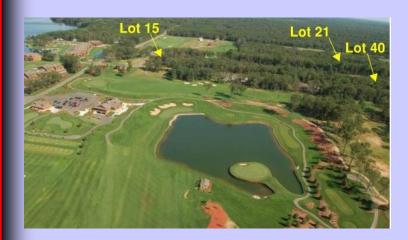

## **OWN A PIECE OF THE BAY!**

Beautiful building site located off of the 9th hole tee box of The Castle Course at Northern Bay and only 15 miles south of Sand Valley Golf Resort, recently ranked the best new course of 2017 by Golf Digest.

Located less than a half mile from Castle Rock Lake, the 4th largest lake in Wisconsin, the recreational opportunities for you and your family are limitless.

Lots 15 and 21 on the Castle Course's 6th hole, a replica hole of Firestone's famous hole #16, are also available.