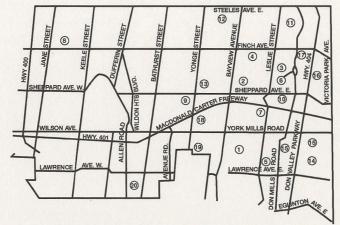

## Hot Line (416) 496-0225 Monday to Friday 9 am to 3 pm

- Banbury C.T.C. Winfields Park, West on Lawrence from Leslie to Banbury, North on Banbury to the Park
- 2 Bayview Village C.T.C. Hawksbury Park East on Sheppard from Bayview, North on Hawksbury to Park located behind Bayview Village Mall
- 3 Bellbury C.T.C. Bellbury Park North on Leslie from Sheppard to Van Horne, East to the Park
- 4 **Bridlebrook C.T.C.** Alamosa Park West on Finch from Leslie, South on Alamosa to the Park
- 5 Don Mills C.T.C. Bond Park North on the Don Way West from Lawrence Ave. East to Duncairn, North to the Park
- 6 NYTA Winter Tennis Association
   (Head Office)
   South on Don Mills Road from Finch,
   located behind the Oriole Community Centre
- 7 Dunlace C.T.C. Dunlace Park North on Leslie from York Mills to Bannatyne, West to Dunlace, East to the Park
- 8 Fountainhead C.T.C. Fountainhead Park West on Finch from Keele to Sentinel, located on North East Corner

- 9 Gwendolen C.T.C. Gwendolen Park South on Yonge from Sheppard to Cameron, West to Radine, South to the Park
- 10 Henry Farm C.T.C. Havenbrook Park South on Don Mills from Sheppard to Havenbrook, West to the Park
- 11 **Hillcrest C.T.C.** Cresthaven Park North on Leslie from Finch to Clansman, East to Cresthaven, East to the Park
- 12 Newtonbrook C.T.C. Lillian Park East on Steeles from Yonge to Lillian, South to the School
- North York C.T.C. Hollywood Park (Clay Courts)
   North on Yonge from Sheppard to Hollywood, East to the Park

- 14 O'Connor Hills C.T.C. Broadlands Park East on Lawrence from the DVP to Underhill, North to Royal Doulton, East to Castlegrove, South to the Park, Park is on the left
  - Parkway Valley C.T.C.
    Two locations: Cassandra Park &
    Three Valleys Park
    Cassandra Park South on Victoria Park from
    Ellesmere to Cassandra, West to the Club
    Three Valleys West on York Mills from Victoria
    Park to Valleywoods, South to Brookbanks, West to
    Three Valleys, South to the Park
- 16 Pleasant View C.T.C. Clydesdale Park North on Victoria Park from Sheppard to Clydesdale, West to the Park
- 17 Seneca Hill C.T.C. Seneca Hill Park
  South on Don Mills from Finch to Seneca Hill,
  East to the Park
- 18 Tournament Park C.T.C. Tournament Park
  East on York Mills from Yonge to Upper Highland,
  North to Tournament Dr., West to the Park
- 19 Valley C.T.C. York Mills Valley Park South on Yonge from York Mills to Mill St., South to the Park
- 20 Viewmount C.T.C. Viewmount Park West on Lawrence from Bathurst to Shermount, South to the Park