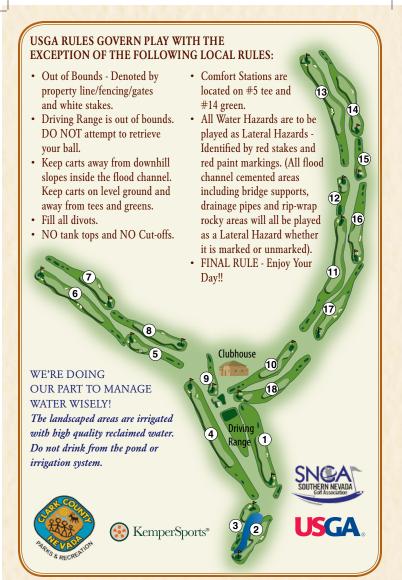

| HOLE     | 1   | 2                                                     | 3   | 4   | 5   | 6   | 7   | 8   | 9   | OUT  | Int | 10  | 11  | 12  | 13  | 14    | 15  | 16  | 17  | 18  | IN   | TOT  | НСР | NET |
|----------|-----|-------------------------------------------------------|-----|-----|-----|-----|-----|-----|-----|------|-----|-----|-----|-----|-----|-------|-----|-----|-----|-----|------|------|-----|-----|
| Black    | 384 | 387                                                   | 203 | 596 | 249 | 508 | 367 | 350 | 166 | 3210 |     | 359 | 550 | 152 | 529 | 416   | 173 | 342 | 381 | 391 | 3293 | 6503 |     |     |
| Gold     | 368 | 369                                                   | 174 | 525 | 224 | 477 | 339 | 334 | 155 | 2965 |     | 343 | 514 | 143 | 516 | 406