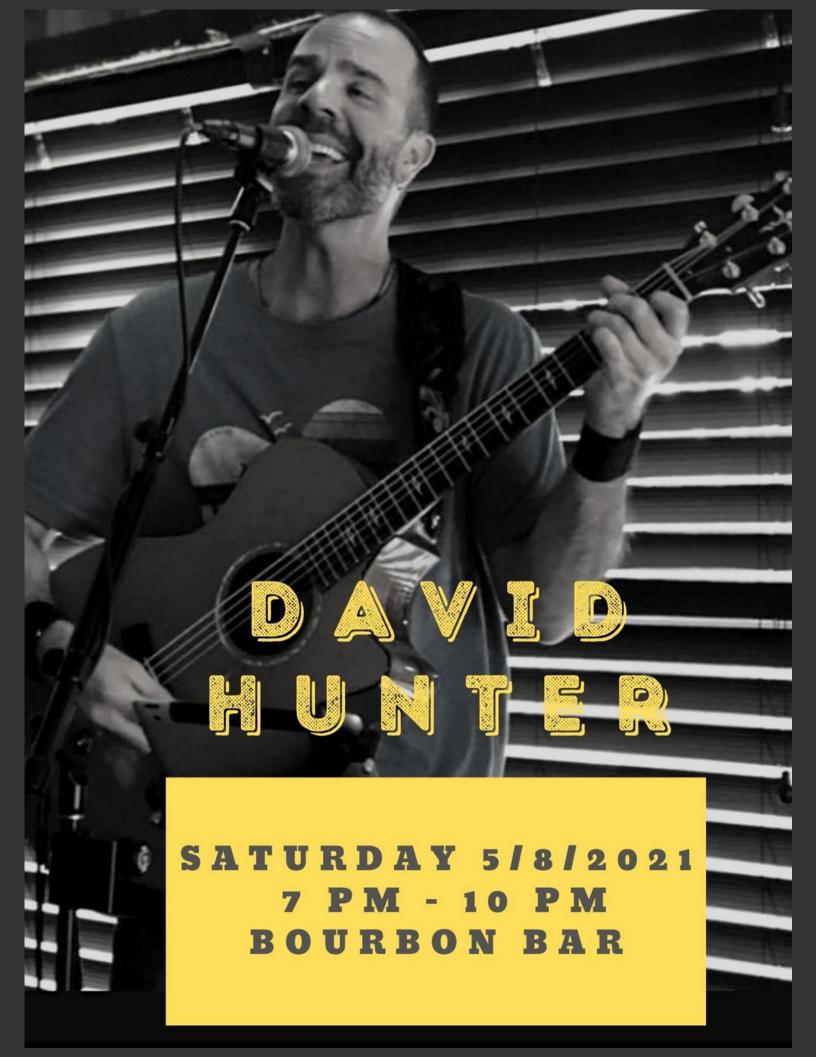

### **AMENITY HOURS**

BAREFOOT BAR & GRILL PATIO MONDAY & TUESDAY CLOSED

WEDNESDAY, THURSDAY, SUNDAY 11 AM - 8 PM

> FRIDAY & SATURDAY 11 AM - 9 PM

TO GO ORDERS: 239.221.8628

BOURBON BAR: FRIDAY, SATURDAY 6 PM - 11 PM