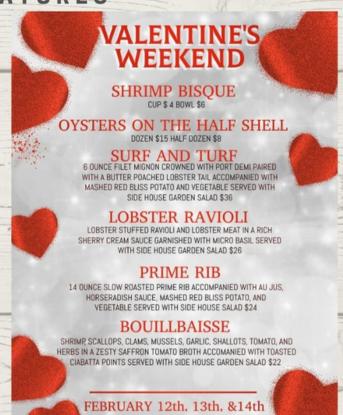

### BAREFOOT BAR & GRILL

FEBRUARY FEATURES

FEBRUARY 5TH & 6TH

FEBRUARY 12TH, 13TH & 14TH

FEBRUARY 19TH & 20TH

FEBRUARY 26TH & 27TH

FRIDAYS AND SATURDAYS AFTER 5 PM - WHILE SUPPLIES LAST

NEW FITNESS CLASS AT THE PLACE!
INSTRUCTOR: VICTORIA