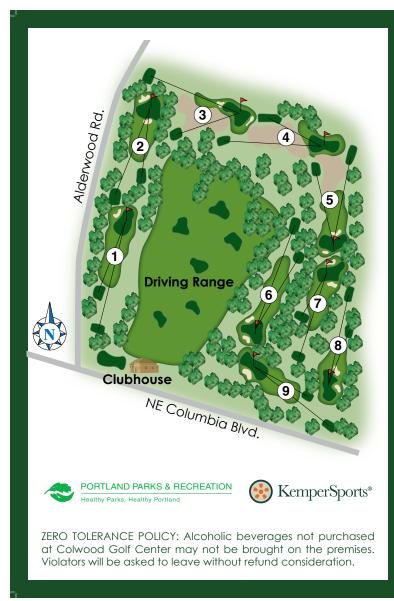

**NOTE ABOUT YARDAGE:** Distance is measured to the center of the green. White pins are in front; subtract distance. Blue pins are in back; add distance.

| HOLE    |      | 1       | 2   | 3  | 4   | 5   | 6   | 7        | 8       | 9        | 9TOT       | 18707     |
|---------|------|---------|-----|----|-----|-----|-----|----------|---------|----------|------------|-----------|
| Blue    |      | 163     | 124 | 85 | 148 | 107 | 197 | 129      | 135     | 135      | 1223       |           |
| White   |      | 120     | 84  | 76 | 98  | 86  | 111 | 77       | 90      | 91       | 833        |           |
| Par     |      | 3       | 3   | 3  | 3   | 3   | 3   | 3        | 3       | 3        | 27         |           |
| FR      | RONT |         |     |    |     |     |     |          |         |          |            |           |
| BA      | ACK  |         |     |    |     |     |     |          |         |          |            |           |
| FR      | RONT |         |     |    |     |     |     |          |         |          |            |           |
| BA      | ACK  |         |     |    |     |     |     |          |         |          |            |           |
| FR      | RONT |         |     |    |     |     |     |          |         |          |            |           |
| BA      | ACK  |         |     |    |     |     |     |          |         |          |            |           |
| FR      | RONT |         |     |    |     |     |     |          |         |          |            |           |
| BA      | ACK  |         |     |    |     |     |     |          |         |          |            |           |
| FR      | RONT |         |     |    |     |     |     |          |         |          |            |           |
| BA      | ACK  |         |     |    |     |     |     |          |         |          |            |           |
| SCORER: |      | ATTEST: |     |    |     |     |     | DATE:    |         |          |            |           |
|         |      |         |     |    |     |     | ۵©  | olf Scor | eCards. | Inc. 4/2 | 2016 1-800 | -238-7267 |

## LOCAL RULES & ETIQUETTE

- Shirts must be worn on the premises at all times.
- Unruly behavior will not be allowed on the premises. Persons using obscene language, being obnoxious or intoxicated will be asked to leave.
- Golfers are not allowed to enter the environmental area to the left of holes 3 and 4. Balls entering that area are to be played as a lateral hazard.
- Play staked hazards per USGA rules.
- Repair ball marks, replace divots, and rake bunkers.
- On holes 1 and 2, for balls entering the range, DO NOT retrieve or hit ball from the range. The range is out of bounds. Balls that come to rest against the fence on the course-side are allowed free relief away from the fence. Lift and drop within one club length of the nearest point of relief, no closer to the hole.