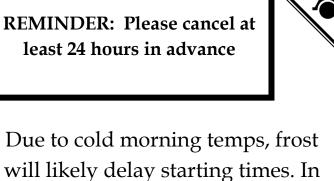

# **Tee Time Policy**

Tee times may only be made up to 3 days prior starting at 8am.

**REMINDER:** Please cancel at least 24 hours in advance

the event of frost, tee times made prior to the delay will be forfeited. You may contact the golf shop to reschedule your tee time.