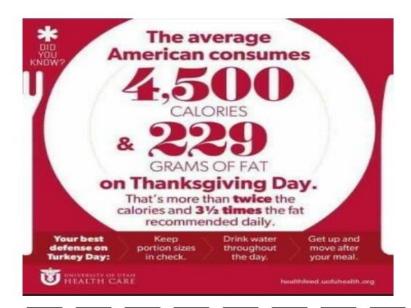

To counter act the calorie intake get up and move your body. Play games outside that will consist of physical activity: touch football, tag, volleyball, badminton, or just a walk around your neighborhood!!! Try not to over indulge!