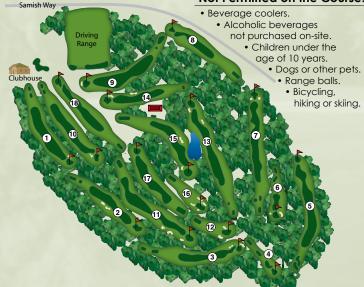

## Course Rules and Information USGA rules govern all play except where modified by local rules.

- Out of bounds defined by boundary fence.
- Penalty Areas defined by Red Stakes.
- Soft spikes required year-round.
- Relief for a ball not found outside a penalty area may be taken from the estimated spot of the lost ball to 2 club lengths into the fairway, no closer to the
- hole, for a penalty of 2 strokes. (Model Local Rule E-5)
- The penalty area in the middle of hole 11 is a "No Play Zone". The penalty area is defined by red stakes with green tops and entry is prohibited. Relief must be taken for a penalty of one stroke.

## Pace of Play:

- Each hole has three sets of tees. Please play the tees that best match your ability.
- 250, 200, 150, 100 yard plates marked on fairways and posts on sides of fairways.
- Play Ready Golf keep up with the group ahead.

## **Each Golfer Must:**

- Have their own bag and set of clubs.
- Repair ball marks on green.
- Replace divots.
- Rake bunkers after use.

- Follow daily power cart rules.
- Keep power carts 30 feet from greens and tees.

## Not Permitted on the Course:

| HOLE                                                   |                          | 1   | 2   | 3   | 4   | 5   | 6   | 7   | 8   | 9   | OUT           | I      | 10  | 11  | 12  | 13  | 14  | 15  | 16  | 17  | 18  | IN   | TOT  | НСР                                  | NET |
|--------------------------------------------------------|--------------------------|-----|-----|-----|-----|-----|-----|-----|-----|-----|---------------|--------|-----|-----|-----|-----|-----|-----|-----|-----|-----|------|------|--------------------------------------|-----|
| Blue                                                   | M 71.4/130<br>W 77.5/135 | 424 | 382 | 383 | 171 | 502 | 218 | 509 | 351 | 366 | 3306          | N<br>I | 421 | 500 | 144 | 515 | 321 | 381 | 190 | 356 | 390 | 3218 | 6524 | Com<br>Ratin                         |     |
| White                                                  | M 69.6/126<br>W 75.5/131 | 389 | 331 | 360 | 159 | 483 | 193 | 497 | 340 | 358 | 3110          |        | 385 | 471 | 137 | 495 | 306 | 353 | 151 | 334 | 365 | 2997 | 6107 | White/Black<br>68.1/120<br>White/Red |     |
| Black/<br>Red                                          | M 66.7/117<br>W 71.7/122 | 328 | 290 | 316 | 129 | 442 | 165 | 456 | 317 | 318 | 2761          | I<br>A | 342 | 424 | 127 | 455 | 287 | 315 | 127 | 292 | 318 | 2687 | 5448 |                                      |     |
| Handid                                                 | cap                      | 1   | 15  | 11  | 9   | 7   | 3   | 5   | 17  | 13  |               | L      | 2   | 6   | 18  | 4   | 14  | 8   | 12  | 16  | 10  |      |      |                                      |     |
|                                                        |                          |     |     |     |     |     |     |     |     |     |               |        |     |     |     |     |     |     |     |     |     |      |      |                                      |     |
|                                                        |                          |     |     |     |     |     |     |     |     |     |               |        |     |     |     |     |     |     |     |     |     |      |      |                                      |     |
|                                                        |                          |     |     |     |     |     |     |     |     |     |               |        |     |     |     |     |     |     |     |     |     |      |      |                                      |     |
|                                                        |                          |     |     |     |     |     |     |     |     |     |               |        |     |     |     |     |     |     |     |     |     |      |      |                                      |     |
| Par                                                    |                          | 4   | 4   | 4   | 3   | 5   | 3   | 5   | 4   | 4   | 36            |        | 4   | 5   | 3   | 5   | 4   | 4   | 3   | 4   | 4   | 36   | 72   |                                      |     |
|                                                        |                          |     |     |     |     |     |     |     |     |     |               |        |     |     |     |     |     |     |     |     |     |      |      |                                      |     |
|                                                        |                          |     |     |     |     |     |     |     |     |     |               |        |     |     |     |     |     |     |     |     |     |      |      |                                      |     |
|                                                        |                          |     |     |     |     |     |     |     |     |     |               |        |     |     |     |     |     |     |     |     |     |      |      |                                      |     |
|                                                        |                          |     |     |     |     |     |     |     |     |     |               |        |     |     |     |     |     |     |     |     |     |      |      |                                      |     |
| Scorer: © Golf ScoreCards, Inc. 04/2025 1-800-238-7267 |                          |     |     |     |     |     |     |     |     |     | Attest: Date: |        |     |     |     |     |     |     |     |     |     |      |      |                                      |     |