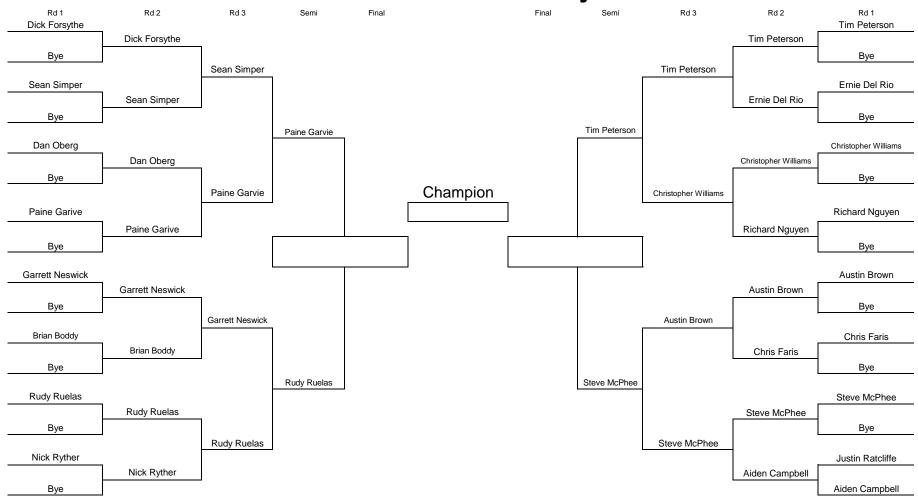

## 2024 Corwin Ford Men's Club Match Play Championship Division 1 Net Match Play

## ALL MATCHES MUST BE PLAYED BY REQUIRED TIMES:

 Round 1:
 June 1 - June 16
 (Scheduled time 6/16/24 starting at 3:00pm).

 Round 2:
 June 17 - June 30
 (Scheduled time 6/30/24 starting at 7:30am).

 Quarters:
 July 1 - July 14
 (Scheduled time 7/14/24 starting at 3:00pm).

 Semi-Finals:
 July 15 - July 28
 (Scheduled time 7/28/24 starting at 3:00pm).

 Finals:
 July 29 - August 11
 (Scheduled time 8/11/24 starting at 3:00pm).

- \* Men will play from the White tees. Men 70 & over play from the Gold tees. Men 80 & over play from Combo tees.
- \* Handicaps will change through the event. Players must play matches with updated and current handicaps.
- \* Each round must be completed by stipulated times or the default match will be the official time for each player.
- \* If one or both players don't make the default date, they will be eliminated.
- \* Any match that ends tied will then proceed to a sudden death playoff, which will be the next hole. Handicaps strokes will be factored into the playoff.
- \* You may concede a hole or stroke at anytime and move on to the next hole. Once a stroke or hole is conceded it may not be taken back.
- \* All strokes given will be based off the lowest handicap in the match being a zero and then adjusted.