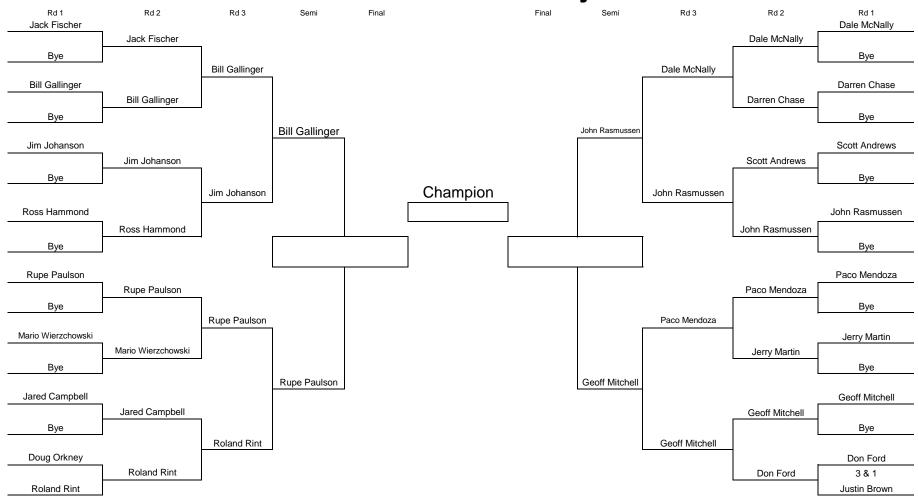

## 2024 Corwin Ford Men's Club Match Play Championship Division 2 Net Match Play

## ALL MATCHES MUST BE PLAYED BY REQUIRED TIMES:

 Round 1:
 June 1 - June 16
 (Scheduled time 6/16/24 starting at 3:00pm).

 Round 2:
 June 17 - June 30
 (Scheduled time 6/30/24 starting at 7:30am).

 Quarters:
 July 1 - July 14
 (Scheduled time 7/14/24 starting at 3:00pm).

 Semi-Finals:
 July 15 - July 28
 (Scheduled time 7/28/24 starting at 3:00pm).

 Finals:
 July 29 - August 11
 (Scheduled time 8/11/24 starting at 3:00pm).

- \* Men will play from the White tees. Men 70 & over play from the Gold tees. Men 80 & over play from Combo tees.
- \* Handicaps will change through the event. Players must play matches with updated and current handicaps.
- \* Each round must be completed by stipulated times or the default match will be the official time for each player.
- \* If one or both players don't make the default date, they will be eliminated.
- \* Any match that ends tied will then proceed to a sudden death playoff, which will be the next hole. Handicaps strokes will be factored into the playoff.
- \* You may concede a hole or stroke at anytime and move on to the next hole. Once a stroke or hole is conceded it may not be taken back.
- \* All strokes given will be based off the lowest handicap in the match being a zero and then adjusted.