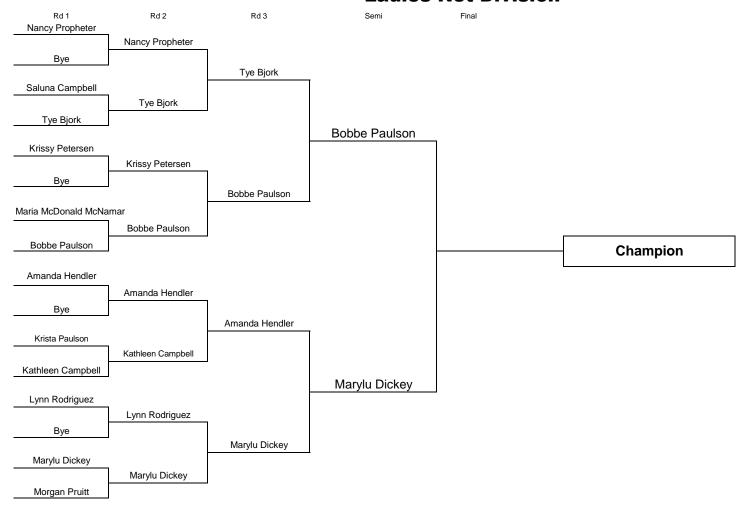

## 2024 Corwin Ford Men's Club Match Play Championship Ladies Net Division



## ALL MATCHES MUST BE PLAYED BY REQUIRED TIMES:

| Round 1:     | June 1 - June 16    | (Scheduled time 6/16/24 starting at 3:00pm). |
|--------------|---------------------|----------------------------------------------|
| Round 2:     | June 17 - June 30   | (Scheduled time 6/30/24 starting at 7:30am). |
| Quarters:    | July 1 - July 14    | (Scheduled time 7/14/24 starting at 3:00pm). |
| Semi-Finals: | July 15 - July 28   | (Scheduled time 7/28/24 starting at 3:00pm). |
| Finals:      | July 29 - August 11 | (Scheduled time 8/11/24 starting at 3:00pm). |

\* Men will play from the White tees. Men 70 & over play from the Gold tees. Men 80 & over play from Combo tees.

\* Handicaps will change through the event. Players must play matches with updated and current handicaps.

\* Each ro