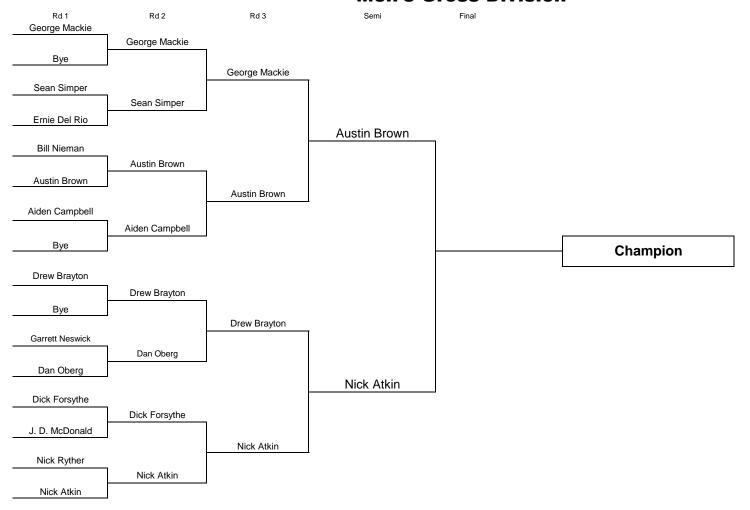

## 2024 Corwin Ford Men's Club Match Play Championship Men's Gross Division

## ALL MATCHES MUST BE PLAYED BY REQUIRED TIMES:

Round 1: June 1 - June 16 (Scheduled time 6/16/24 starting at 3:00pm).

Round 2: June 17 - June 30 (Scheduled time 6/30/24 starting at 7:30am).

Quarters: July 1 - July 14 (Scheduled time 7/14/24 starting at 3:00pm).

Semi-Finals: July 25 - July 28 (Scheduled time 7/28/24 starting at 3:00pm).

Finals: July 29 - August 11 (Scheduled time 8/11/24 starting at 3:00pm).

- \* Men will play from the White tees. Men 70 & over play from the Gold tees. Men 80 & over play from Combo tees.
- \* Handicaps will change through the event. Players must play matches with updated and current handicaps.
- \* Each round must be completed by stipulated times or the default match will be the official time for each player.
- \* If one or both players don't make the default date, they will be eliminated.
- \* Any match that ends tied will then proceed to a sudden death playoff, which will be the next hole. Handicaps strokes will be factored into the playoff.
- \* You may concede a hole or stroke at anytime and move on to the next hole. Once a stroke or hole is conceded it may not be taken back.
- \* All strokes given will be based off the lowest handicap in the match being a zero and then adjusted.