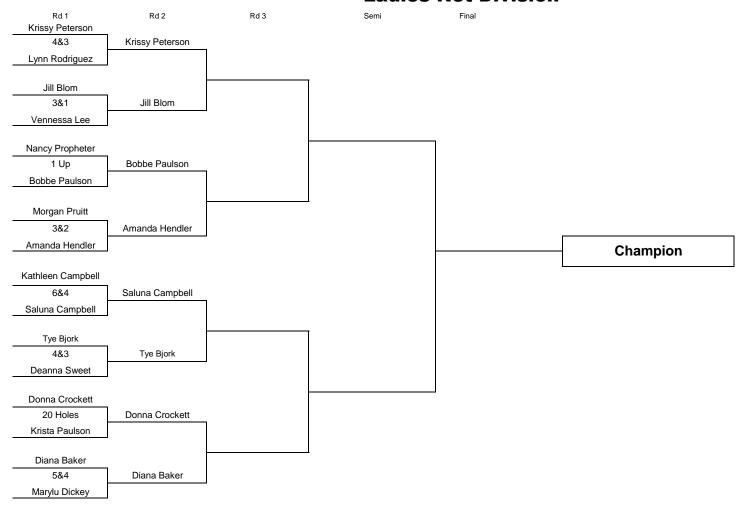

## 2025 Corwin Ford Ladies' Club Match Play Championship Ladies Net Division



## ALL MATCHES MUST BE PLAYED BY REQUIRED TIMES:

 Round 1:
 June 1 - June 15
 (Scheduled time 6/15/24 starting at 3:00pm).

 Round 2:
 June 16 - June 30
 (Scheduled time 6/30/24 starting at 7:30am).

 Quarters:
 July 1 - July 15
 (Scheduled time 7/15/24 starting at 3:00pm).

 Semi-Finals:
 July 16 - July 31
 (Scheduled time 7/31/24 starting at 3:00pm).

 Finals:
 August 1 - August 16
 (Scheduled time 8/16/24 starting at 3:00pm).

- \* Women will play from the red tees. Women 70 & over play from the Green tees.
- \* Handicaps will change through the event. Players must play matches with updated and current handicaps.
- \* Each round must be completed by stipulated times or the default match will be the official time for each player.
- \* If one or both players don't make the default date