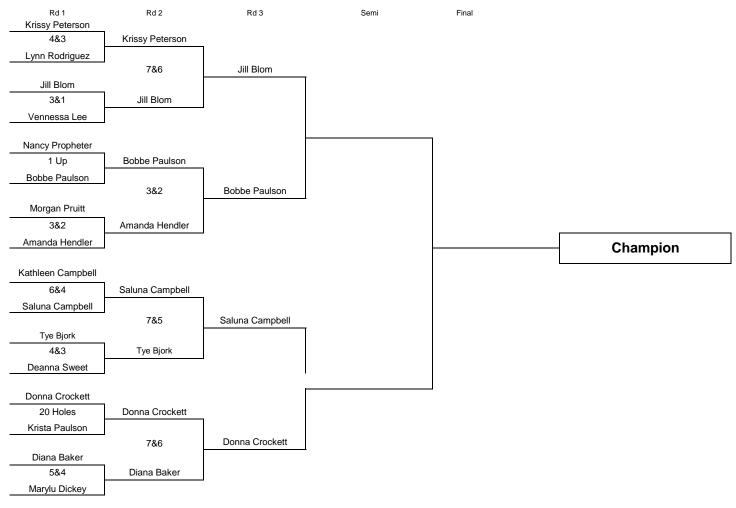

## 2025 Corwin Ford Ladies' Club Match Play Championship Ladies Net Division



## ALL MATCHES MUST BE PLAYED BY REQUIRED TIMES:

| Round 1:     | June 1 - June 15     | (Scheduled time 6/15/24 starting at 3:00pm). |
|--------------|----------------------|----------------------------------------------|
| Round 2:     | June 16 - June 30    | (Scheduled time 6/30/24 starting at 7:30am). |
| Quarters:    | July 1 - July 15     | (Scheduled time 7/15/24 starting at 3:00pm). |
| Semi-Finals: | July 16 - July 31    | (Scheduled time 7/31/24 starting at 3:00pm). |
| Finals:      | August 1 - August 16 | (Scheduled time 8/16/24 starting at 3:00pm). |

\* Women will play from the red tees. Women 70 & over play from the Green tees.

\* Handicaps will change through the event. Players must play matches with updated and current handicaps.

\* Each round must be completed by st