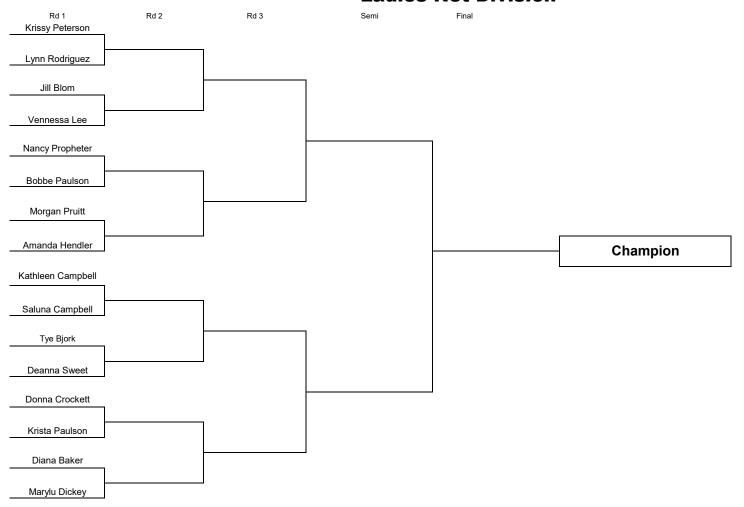

## 2025 Corwin Ford Ladies' Club Match Play Championship Ladies Net Division



## ALL MATCHES MUST BE PLAYED BY REQUIRED TIMES:

 Round 1:
 June 1 - June 15
 (Scheduled time 6/15/24 starting at 3:00pm).

 Round 2:
 June 16 - June 30
 (Scheduled time 6/30/24 starting at 7:30am).

 Quarters:
 July 1 - July 15
 (Scheduled time 7/15/24 starting at 3:00pm).

 Semi-Finals:
 July 16 - July 31
 (Scheduled time 7/31/24 starting at 3:00pm).

 Finals:
 August 1 - August 16
 (Scheduled time 8/16/24 starting at 3:00pm).

- \* Women will play from the red tees. Women 70 & over play from the Green tees.
- \* Handicaps will change through the event. Players must play matches with updated and current handicaps.
- \* Each round must be completed by stipulated times or the default match will be the official time for each player.
- \* If one or both players don't make the default date