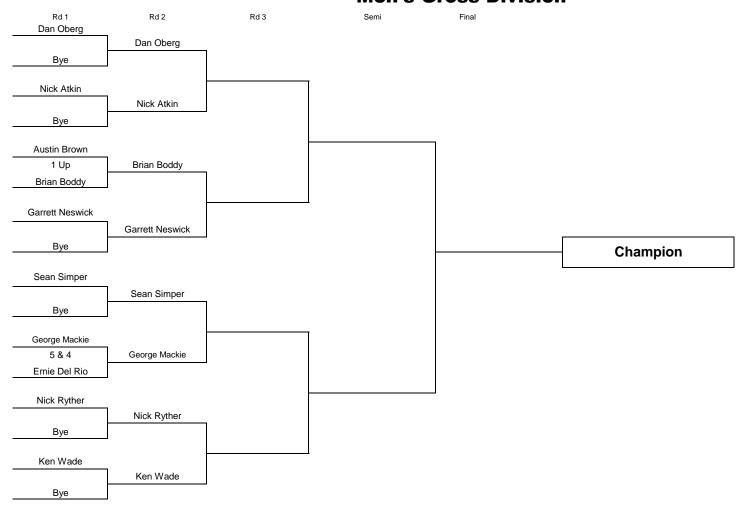

## 2025 Corwin Ford Men's Club Match Play Championship Men's Gross Division

## ALL MATCHES MUST BE PLAYED BY REQUIRED TIMES:

Round 1: June 1 - June 15 (Scheduled time 6/15/24 starting at 3:00pm).

Round 2: June 16 - June 30 (Scheduled time 6/30/24 starting at 7:30am).

Quarters: July 1 - July 15 (Scheduled time 7/15/24 starting at 3:00pm).

Semi-Finals: July 16 - July 31 (Scheduled time 7/31/24 starting at 3:00pm).

Finals: August 1 - August 16 (Scheduled time 8/16/24 starting at 3:00pm).

- \* Men will play from the White tees. Men 70 & over play from the Gold tees. Men 80 & over play from Combo tees.
- \* Each round must be completed by stipulated times or the default match will be the official time for each player.
- \* If one or both players don't make the default date, they will be eliminated.
- \* Any match that ends tied will then proceed to a sudden death playoff, which will be the next hole.
- \* You may concede a hole or stroke at anytime and move on to the next hole. Once a stroke or hole is conceded it may not be taken back.