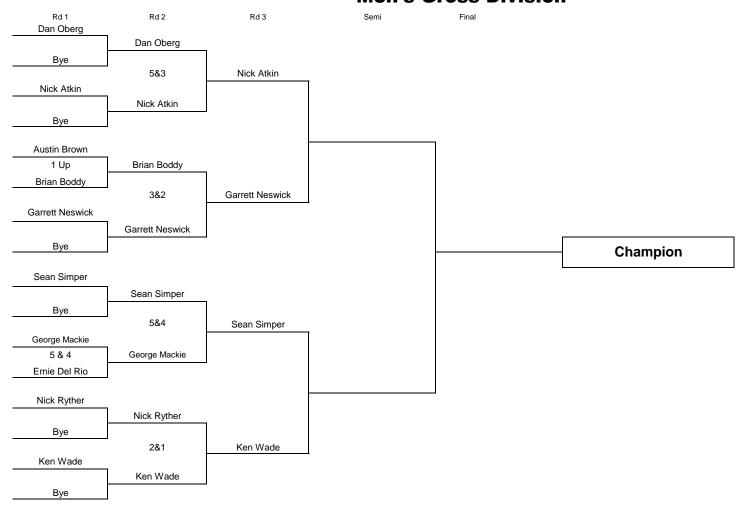

## 2025 Corwin Ford Men's Club Match Play Championship Men's Gross Division

## ALL MATCHES MUST BE PLAYED BY REQUIRED TIMES:

Round 1: June 1 - June 15 (Scheduled time 6/15/24 starting at 3:00pm).

Round 2: June 16 - June 30 (Scheduled time 6/30/24 starting at 7:30am).

Quarters: July 1 - July 15 (Scheduled time 7/15/24 starting at 3:00pm).

Semi-Finals: July 16 - July 31 (Scheduled time 7/31/24 starting at 3:00pm).

Finals: August 1 - August 16 (Scheduled time 8/16/24 starting at 3:00pm).

- \* Men will play from the White tees. Men 70 & over play from the Gold tees. Men 80 & over play from Combo tees.
- \* Each round must be completed by stipulated times or the default match will be the official time for each player.
- \* If one or both players don't make the default date, they will be eliminated.
- \* Any match that ends tied will then proceed to a sudden death playoff, which will be the next hole.
- \* You may concede a hole or stroke at anytime and move on to the next hole. Once a stroke or hole is conceded it may not be taken back.