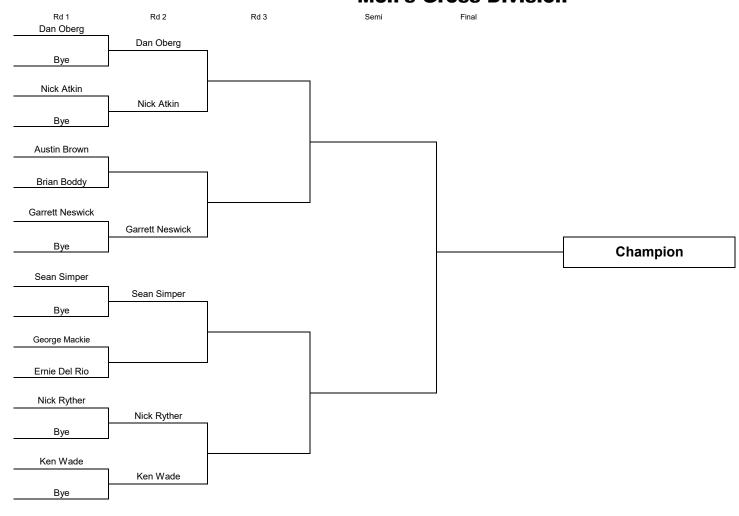

## 2025 Corwin Ford Men's Club Match Play Championship Men's Gross Division

## ALL MATCHES MUST BE PLAYED BY REQUIRED TIMES:

| Round 1:     | June 1 - June 15     | (Scheduled time 6/15/24 starting at 3:00pm). |
|--------------|----------------------|----------------------------------------------|
| Round 2:     | June 16 - June 30    | (Scheduled time 6/30/24 starting at 7:30am). |
| Quarters:    | July 1 - July 15     | (Scheduled time 7/15/24 starting at 3:00pm). |
| Semi-Finals: | July 16 - July 31    | (Scheduled time 7/31/24 starting at 3:00pm). |
| Finals:      | August 1 - August 16 | (Scheduled time 8/16/24 starting at 3:00pm). |

\* Men will play from the White tees. Men 70 & over play from the Gold tees. Men 80 & over play from Combo tees.

\* Each round must be completed by stipulated times or the default match will be the official time for each player.

\* If one or both players don't make the default date, they will be eliminated.

\* Any match that ends tied will then proceed to a sudden death playoff, which will be the next hole.

\* You may concede a hole or stroke at anytime and move on to the next hole. Once a stroke or hole is conceded it may not be taken back.