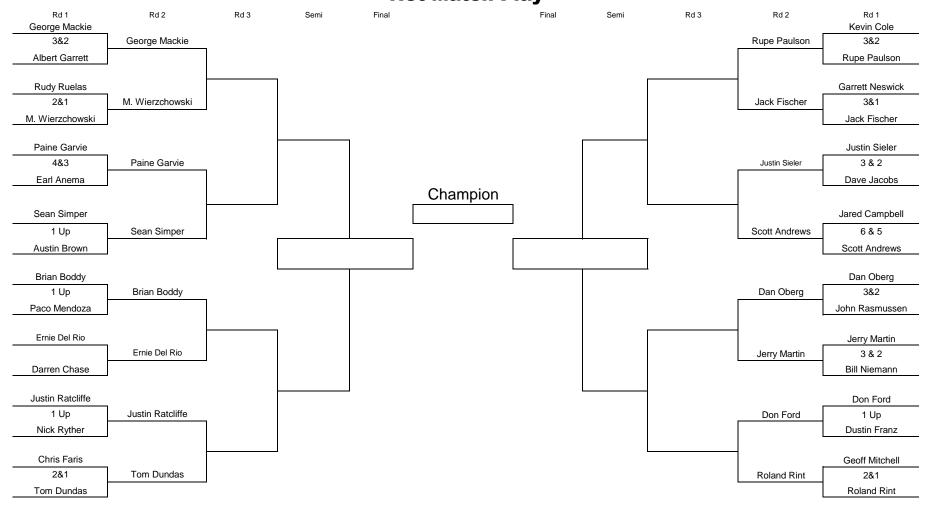

## 2025 Corwin Ford Men's Club Match Play Championship Net Match Play

## ALL MATCHES MUST BE PLAYED BY REQUIRED TIMES:

| Round 1:     | June 1 - June 15     | (Scheduled time 6/15/24 starting at 3:00pm). |
|--------------|----------------------|----------------------------------------------|
| Round 2:     | June 16 - June 30    | (Scheduled time 6/30/24 starting at 7:30am). |
| Quarters:    | July 1 - July 15     | (Scheduled time 7/15/24 starting at 3:00pm). |
| Semi-Finals: | July 16 - July 31    | (Scheduled time 7/31/24 starting at 3:00pm). |
| Finals:      | August 1 - August 16 | (Scheduled time 8/16/24 starting at 3:00pm). |