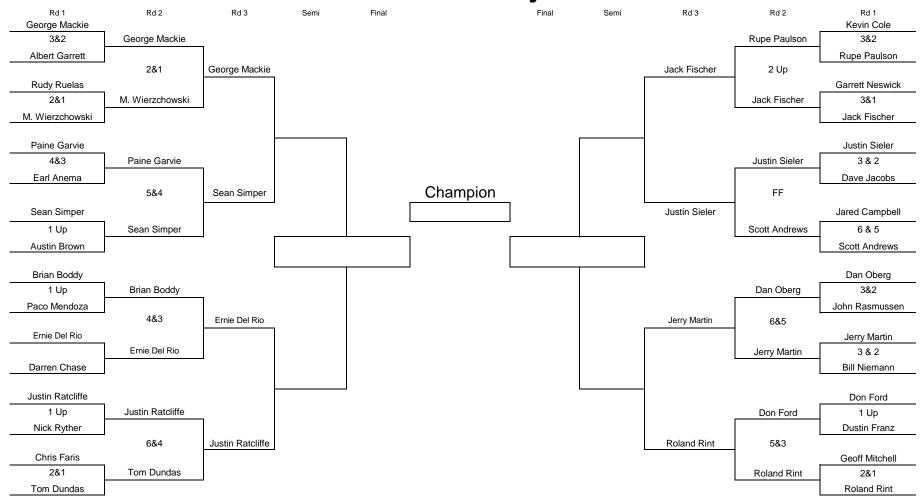

## 2025 Corwin Ford Men's Club Match Play Championship Net Match Play

## ALL MATCHES MUST BE PLAYED BY REQUIRED TIMES:

 Round 1:
 June 1 - June 15
 (Scheduled time 6/15/24 starting at 3:00pm).

 Round 2:
 June 16 - June 30
 (Scheduled time 6/30/24 starting at 7:30am).

 Quarters:
 July 1 - July 15
 (Scheduled time 7/15/24 starting at 3:00pm).

 Semi-Finals:
 July 16 - July 31
 (Scheduled time 7/31/24 starting at 3:00pm).

 Finals:
 August 1 - August 16
 (Scheduled time 8/16/24 starting at 3:00pm).

- \* Men will play from the White tees. Men 70 & over play from the Gold tees. Men 80 & over play from Combo tees.
- \* Handicaps will change through the event. Players must play matches with updated and current handicaps.
- \* Each round must be completed by stipulated times or the default match will be the official time for each player.
- \* If one or both players don't make the default date, they will be eliminated.
- \* Any match that ends tied will then proceed to a sudden death playoff, which will be the next hole. Handicaps strokes will be factored into the playoff.
- \* You may concede a hole or stroke at anytime and move on to the next hole. Once a stroke or hole is conceded it may not be taken back.
- \* All strokes given will be based off the lowest handicap in the match being a zero and then adjusted.