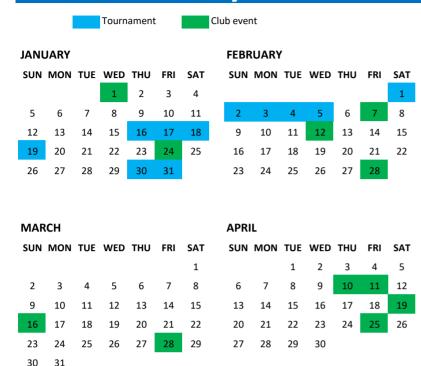

## JANUARY

1st: New Year's Day Tennis Mixer 16th: New Member Welcome Event 16th-19th: NW SR Tournament 24th: Mixup Friday - Tennis & Dinner 30th-31st: CP/BC Club Tournament

## **FEBRUARY**

1st-5th: CP/BC Club Tournament

7th: Pickleball Social 12th: CUP Fundraiser

28th: Mixup Friday - Tennis & Dinner

#### **MARCH**

16th: BNP Parabas Finals Watch Party 28th: Mixup Friday - Tennis & Dinner

## **APRIL**

TBD: Spring Break Cardio

10th: New Member Welcome Event

11th: Just for Fun Social 19th: Easter Egg Hunt

25th: Mixup Friday - Tennis & Dinner