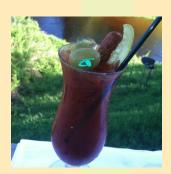

### **HIDDEN RIVER BLOODY MARY**

Absolute Vodka, Regular Bloody Mary Mix or Spicy; garnished with a pickle, hot Kowalski beef stick & olives