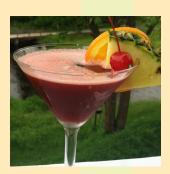

### WARM SUNSET

Bacardi, Malibu rum, Blue Curacao, pineapple juice and Grenadine;

garnished with a slice of pineapple, orange and a cherry