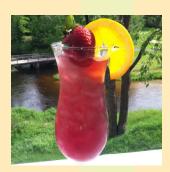

### LEELANAU CELLARS SANGRIA

White Sangria and Cranberry Wine mixed with fresh fruit and citrus; garnished with an orange wheel & strawberry