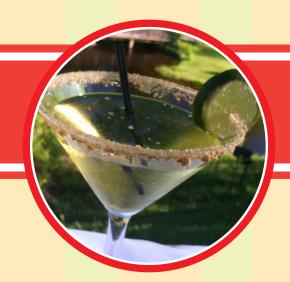

### **KEY LIME PIE MARTINI**

Vanilla Vodka, Liquor 43, key lime puree and pineapple Juice; garnished with a Graham Cracker rim and a lime wheel

HIDDEN RIVER BLOODY MARY

PAR 3