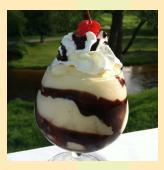

### HUMMER

Vanilla ice cream, Bacardi, crème De cocoa, Kahlua, garnished with chocolate syrup and topped with whip cream and a cherry.

WARM SUNSET

PARADISE

HUMMER