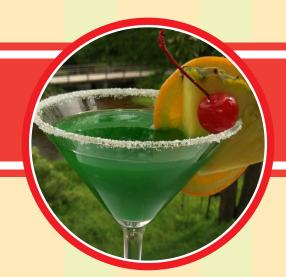

### LIQUID GREENS

Capitan Morgan, Malibu rum, Blue Curacao, Midori, sour mix and pineapple juice; garnished with an orange wheel, pineapple slice and cherry served in a martini glass