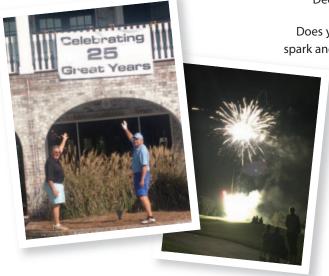

three Gingerbread Building

#### Sessions:

Monday, December 5, Tuesday, December 6 Wednesday, December 7

#### Save the Date!

#### **Thursday Dinner**

5-9 p.m. | RSVP 843-856-9378

#### **December 2**

First Friday

#### December 5-7

Gingerbread Building Classes

#### **December 6**

Member Holiday Party

#### **December 18**

Brunch with Santa

Cost per child is \$12 for Members and \$13 for guests. Payment due at time of registration.

RSVP by emailing to neal.cavallon@duneswestgolfclub.com. The Gingerbread Classes fill up very quickly. If you call and we are full, we will add your child to the waiting list.

# Member Holiday Party

Tuesday, December 6 ■ 7 p.m. Merchandise Sale, 6-8 p.m.

Complimentary food, domestic beer & house wine

Members Only

RSVP 843-856-9378

CONTINUED » »





CONTINUED »»

#### Menu

#### ■ Holiday Salad

On a bed of mixed greens with dried cherries, goat cheese, red onion, cashews & a homemade shallot vinaigrette

■ Carving Station with

herb-encrusted sirloin & oven roasted turkey served with soft rolls and accompaniments

- Oven-Roasted Potatoes
- Char-grilled Vegetables
- Dunes West Mac & Cheese Our four cheese blend baked to perfection
  - Chocolate Cake
  - Raspberry Cheesecake

## Brunch with Santa

Sunday, December 18 10 a.m.-1 p.m.

Adults, \$19 ■ Children (3-12), \$10.99 ■ Children (Under 2), Complimentary

Call for reservations 843-856-9378

Enjoy a special brunch menu prepared just for you.

While you visit with Santa...

#### Menu

- Assorted mini muffins
- Fresh fruit with chocolate fondue
  - Scrambled eggs with cheese
    -