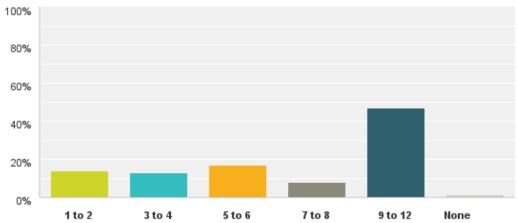

### Q3: How many months a year do you typically spend at River Strand?

Answered: 631 Skipped: 4

None (Investment Only Property)

| Answer Choices                  | Responses |     |
|---------------------------------|-----------|-----|
| 1 to 2                          | 13.79%    | 87  |
| 3 to 4                          | 13.00%    | 82  |
| 5 to 6                          | 17.12%    | 108 |
| 7 to 8                          | 7.77%     | 49  |
| 9 to 12                         | 46.75%    | 295 |
| None (Investment Only Property) | 1.58%     | 10  |
| Total                           |           | 631 |
|                                 |           |     |