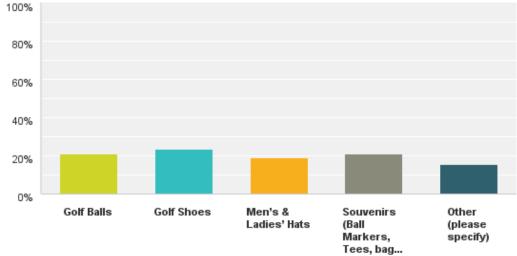

e a buyer?





| Answer Choices | Responses |     |
|----------------|-----------|-----|
| \$60-\$69+     | 3.70%     | 17  |
| \$50-\$59      | 11.76%    | 54  |
| \$40-\$49      | 31.59%    | 145 |
| \$30-\$39      | 39.65%    | 182 |
| Less than \$29 | 13.29%    | 61  |
| Total          |           | 459 |

# Q48: If you are buying a complete golf outfit top and bottom what do you expect to pay?

Answered: 428 Skipped: 207



\$70-\$79

### Q49: The hope is that you buy the majority of your hard goods (clubs, gloves, balls, etc.) at River Strand. If not, where do you find yourself purchasing these items?

Answered: 473 Skipped: 162



# Q50: Which of the following products/items would you like to see at the River Strand golf shop carry a larger variety of?

Answered: 340 Skipped: 295



| Answer Choices Re                                                  |        | s    |
|--------------------------------------------------------------------|--------|------|
| Golf Balls                                                         | 21.18% | 72   |
| Golf Shoes                                                         | 23.53% | 80   |
| Men's & Ladies' Hats                                               | 18.82% | 64   |
| Souvenirs (Ball Markers, Tees, bag tags, towels, gift items, etc.) | 20.88% | 71   |
| Other (please specify)                                             | 15.59% | 53   |
| Tetal                                                              |        | 2.40 |

## Q51: What is your opinion of having an additional set of forward set of tees?

Answered: 452 Skipp