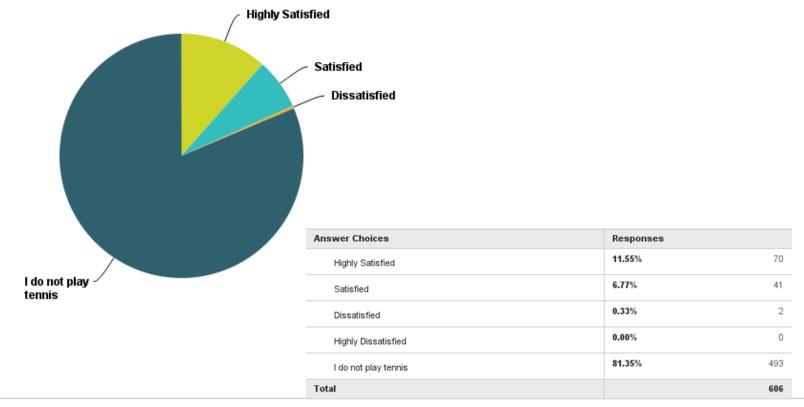

# Q29: How satisfied are you with the tennis program and facility as a whole?

| Answer Choices       | Responses          |
|----------------------|--------------------|
| Highly Satisfied     | <b>10.18%</b> 63   |
| Satisfied            | <b>10.02%</b> 62   |
| Dissatisfied         | <b>0.32</b> % 2    |
| Highly Dissatisfied  | <b>0.16</b> % 1    |
| I do not play tennis | <b>79.32</b> % 491 |
| Total                | 619                |