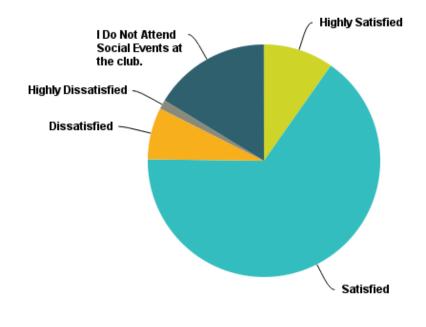

# Q14: What is your Overall satisfaction in the quality, quantity and variety of social events or activities at the club?

| nswer Choices                              | Responses |     |
|--------------------------------------------|-----------|-----|
| Highly Satisfied                           | 9.76%     | 61  |
| Satisfied                                  | 65.44%    | 409 |
| Dissatisfied                               | 7.20%     | 4:  |
| Highly Dissatisfied                        | 1.28%     |     |
| I Do Not Attend Social Events at the club. | 16.32%    | 10: |
| tal                                        |           | 62  |