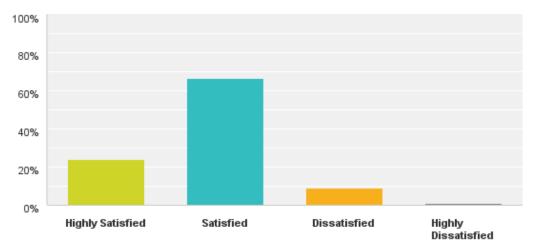

#### Q22: How satisfied are you with the equipment at the fitness centers?

Answered: 589 Skipped: 46

| Answer Choices      | Responses |     |
|---------------------|-----------|-----|
| Highly Satisfied    | 23.77%    | 140 |
| Satisfied           | 66.38%    | 391 |
| Dissatisfied        | 8.83%     | 52  |
| Highly Dissatisfied | 1.02%     | 6   |
| Total               |           | 589 |