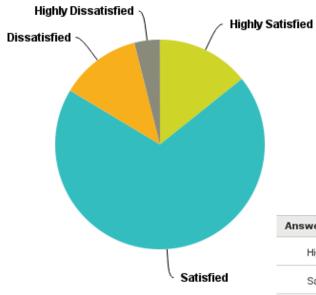

# Q4: What is your overall satisfaction with River Strand Golf and Country Club?

| Answer Choices      | Responses |     |
|---------------------|-----------|-----|
| Highly Satisfied    | 31.96%    | 201 |
| Satisfied           | 60.89%    | 383 |
| Dissatisfied        | 5.88%     | 37  |
| Highly Dissatisfied | 1.27%     | 8   |
| otal                |           | 629 |