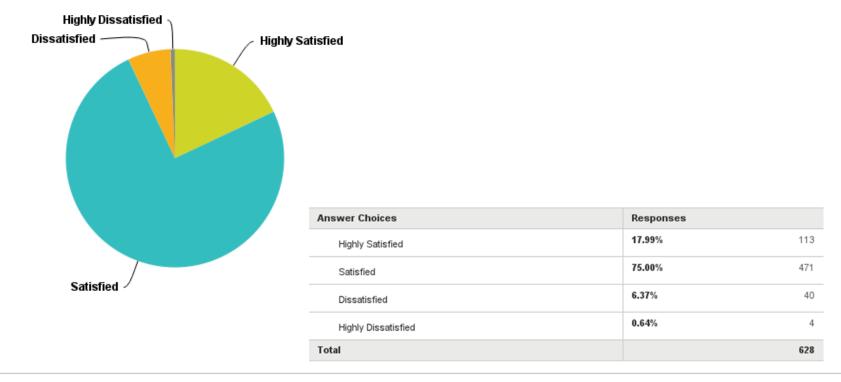

### Q17: Do you visit the club website www.riverstrandgolf.com?

| Answer Choices | Responses |     |
|----------------|-----------|-----|
| Yes            | 66.56%    | 418 |
| No             | 33.44%    | 210 |
| Total          |           | 628 |