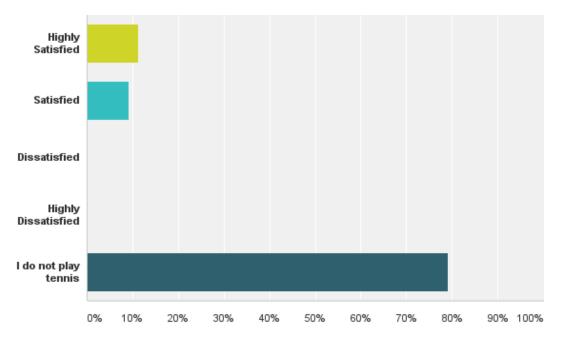

### Q30: How satisfied are you with the condition of the tennis facility?

| Answer Choices       | Responses |     |
|----------------------|-----------|-----|
| Highly Satisfied     | 11.22%    | 69  |
| Satisfied            | 9.27%     | 57  |
| Dissatisfied         | 0.16%     | 1   |
| Highly Dissatisfied  | 0.16%     | 1   |
| I do not play tennis | 79.19%    | 487 |
| Total                |           | 615 |