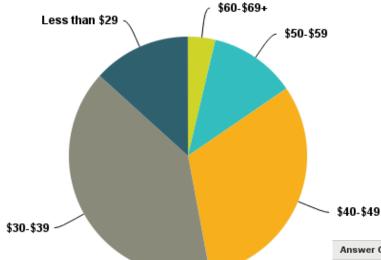

### Q41: Rate the following areas in regard to golf operations:

Answered: 477 Skipped: 158