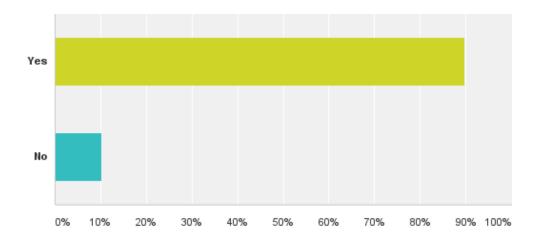

Q8: Are you in favor of the club dining room dress code as described below, prior to 5:30pm? The dress code would be; No sleeveless shirts for men, No bathing suits, No exposed midriffs, No bare feet, No cut-offs of any kind, No ripped clothing, No inappropriate messages on t-shirts/clothing.

| Answer Choices | Responses      |     |
|----------------|----------------|-----|
| Yes            | <b>89.86</b> % | 567 |
| No             | 10.14%         | 64  |
| Total          | 6              | 631 |