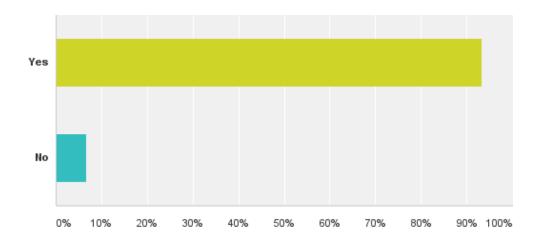

### Q10: Would you be in favor of adding to our existing No Smoking Policy (No smoking inside the buildings) to include No Vaping, or E-Cigarettes in the clubhouse?

| Answer Choices | Responses         |  |
|----------------|-------------------|--|
| Yes            | <b>93.32%</b> 587 |  |
| No             | <b>6.68</b> % 42  |  |
| Total          | 629               |  |