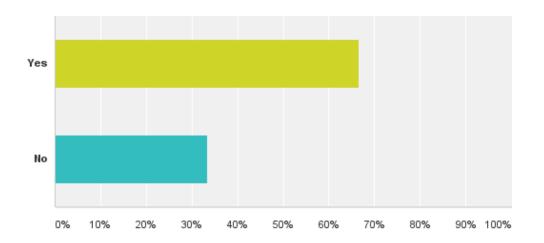

### Q17: Do you visit the club website www.riverstrandgolf.com?

| Answer Choices | Responses |     |
|----------------|-----------|-----|
| Yes            | 66.56%    | 418 |
| No             | 33.44%    | 210 |
| Total          |           | 628 |