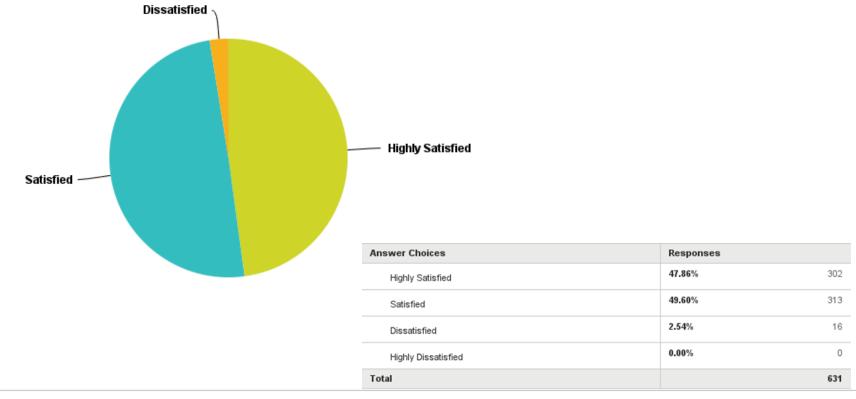

# Q24: How satisfied are you with the overall appearance of the landscaping in the common areas?