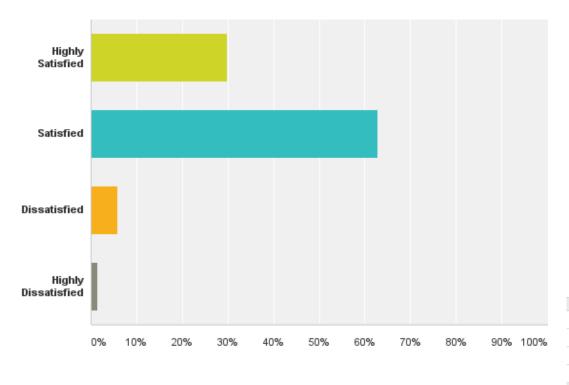

# Q20: What is your overall satisfaction with the administrative/front desk staff?

| Answer Choices      | Responses |     |
|---------------------|-----------|-----|
| Highly Satisfied    | 29.87%    | 187 |
| Satisfied           | 62.78%    | 393 |
| Dissatisfied        | 5.91%     | 37  |
| Highly Dissatisfied | 1.44%     | 9   |
| Total               |           | 626 |