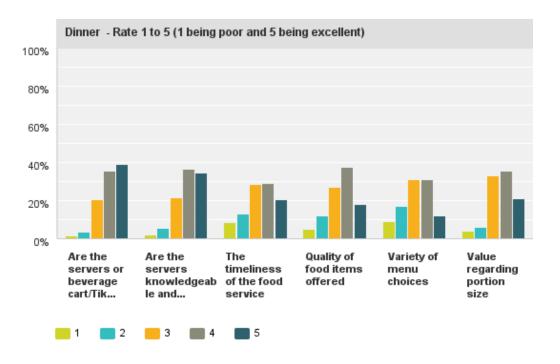

### Q7: Rate the following food and beverage services

### Q7: Rate the following food and beverage services

|                                             | 1          | 2      | 3      | 4      | 5      | Tota |
|---------------------------------------------|------------|--------|--------|--------|--------|------|
| Are the servers or beverage cart/Tiki staff | 1.10%      | 3.49%  | 15.99% | 36.21% | 43.20% |      |
| friendly and helpful?                       | 6          | 19     | 87     | 197    | 235    | 54   |
| Are the servers knowledgeable and           | 1.24%      | 4.42%  | 21.91% | 35.51% | 36.93% |      |
| professional                                | 7          | 25     | 124    | 201    | 209    | 56   |
| The timeliness of the food service          | 8.19%      | 14.59% | 28.11% | 29.00% | 20.11% |      |
|                                             | 46         | 82     | 158    | 163    | 113    | 56   |
| Quality of food items offered               | 4.10%      | 11.41% | 27.81% | 37.08% | 19.61% |      |
|                                             | 23         | 64     | 156    | 208    | 110    | 50   |
| Variety of menu choices                     | 8.05%      | 13.42% | 34.17% | 31.84% | 12.52% |      |
|                                             | 45         | 75     | 191    | 178    | 70     | 55   |
| Value regarding portion size                | 3.24%      | 5.58%  | 29.68% | 38.13% | 23.38% |      |
|                                             | 18         | 31     | 165    | 212    | 130    | 5    |
| ner - Rate 1 to 5 (1 being poor and 5 being | excellent) |        |        |        |        |      |
|                                             | 1          | 2      | 3      | 4      | 5      | Tot  |
| Are the servers or beverage cart/Tiki staff | 1.42%      | 3.55%  | 20.57% | 35.46% | 39.01% |      |
| friendly and helpful?                       | 6          | 15     | 87     | 150    | 165    | 4:   |
| Are the servers knowledgeable and           | 1.86%      | 5.36%  | 21.44% | 36.70% | 34.64% |      |
| professional                                | 9          | 26     | 104    | 178    | 168    | 4    |
| The timeliness of the food service          | 8.37%      | 13.18% | 28.66% | 29.08% | 20.71% |      |
|                                             | 40         | 63     | 137    | 139    | 99     | 4    |
| Quality of food items offered               | 5.15%      | 11.75% | 27.22% | 37.73% | 18.14% |      |
|                                             | 25         | 57     | 132    | 183    | 88     | 4    |
| ∨ariety of menu choices                     | 9.11%      | 16.77% | 31.06% | 31.06% | 12.01% |      |
|                                             | 44         | 81     | 150    | 150    | 58     | 4    |
| Value regarding portion size                | 4.15%      | 6.22%  | 33.20% | 35.48% | 20.95% |      |
|                                             | 20         | 30     | 160    | 171    | 101    | 4    |