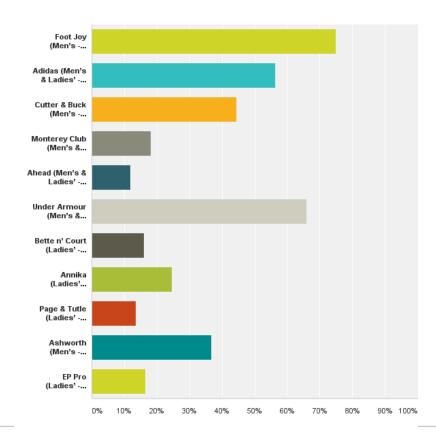

### Q41: Rate the following areas in regard to golf operations:

Answered: 477 Skipped: 158