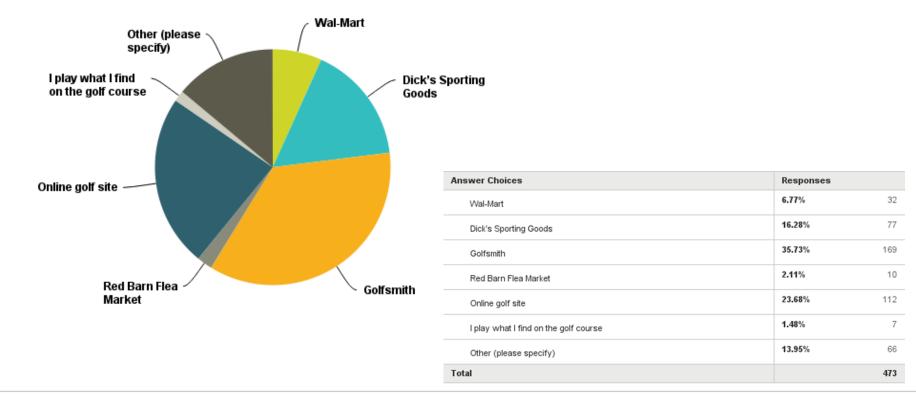

## Q47: Price Point is a major consideration when buying merchandise for the golf shop. At what price does a shirt/top have to be in order for you to become a buyer?





| Answer Choices | Responses |     |
|----------------|-----------|-----|
| \$60-\$69+     | 3.70%     | 17  |
| \$50-\$59      | 11.76%    | 54  |
| \$40-\$49      | 31.59%    | 145 |
| \$30-\$39      | 39.65%    | 182 |
| Less than \$29 | 13.29%    | 61  |
| Total          |           | 459 |

# Q48: If you are buying a complete golf outfit top and bottom what do you expect to pay?

Answered: 428 Skipped: 207



\$70-\$79

### Q49: The hope is that you buy the majority of your hard goods (clubs, gloves, balls, etc.) at River Strand. If not, where do you find yourself purchasing these items?

Answered: 473 Skipped: 162



# Q50: Which of the following products/items would you like to see at the River Strand golf shop carry a larger variety of?

Answered: 340 Skipped: 295



| Answer Choices Re                                                  |        | s    |
|--------------------------------------------------------------------|--------|------|
| Golf Balls                                                         | 21.18% | 72   |
| Golf Shoes                                                         | 23.53% | 80   |
| Men's & Ladies' Hats                                               | 18.82% | 64   |
| Souvenirs (Ball Markers, Tees, bag tags, towels, gift items, etc.) | 20.88% | 71   |
| Other (please specify)                                             | 15.59% | 53   |
| Tetal