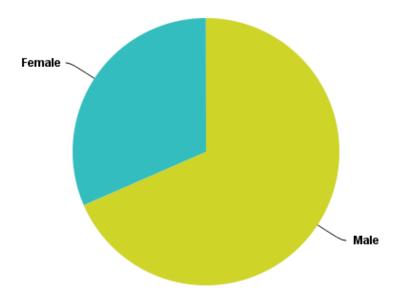

### **Q2: Please indicate your gender:**

| Answer Choices | Responses          |
|----------------|--------------------|
| Male           | <b>68.45</b> % 434 |
| Female         | <b>31.55</b> % 200 |
| Total          | 634                |