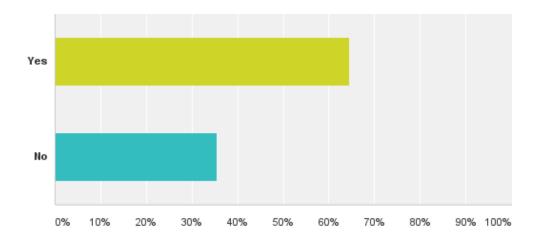

Q9: Are you in favor of a club dining room dress code as described below, after 5:30pm? The dress code would be: No hats or visors, No flip flop shoes, No cargo pants or shorts, Collared shirts only, Men must wear pants or dress/Bermuda style shorts (this would also include the dress code rules in place before 5:30pm).

| Answer Choices | Responses |     |
|----------------|-----------|-----|
| Yes            | 64.44%    | 406 |
| No             | 35.56%    | 224 |
| Total          |           | 630 |