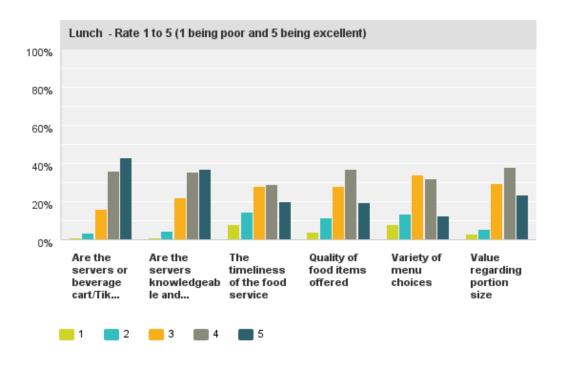

### Q7: Rate the following food and beverage services

### Q7: Rate the following food and beverage services

|                                             | 1          | 2      | 3      | 4      | 5      | Tota |
|---------------------------------------------|------------|--------|--------|--------|--------|------|
| Are the servers or beverage cart/Tiki staff | 1.10%      | 3.49%  | 15.99% | 36.21% | 43.20% |      |
| friendly and helpful?                       | 6          | 19     | 87     | 197    | 235    | 54   |
| Are the servers knowledgeable and           | 1.24%      | 4.42%  | 21.91% | 35.51% | 36.93% |      |
| professional                                | 7          | 25     | 124    | 201    | 209    | 56   |
| The timeliness of the food service          | 8.19%      | 14.59% | 28.11% | 29.00% | 20.11% |      |
|                                             | 46         | 82     | 158    | 163    | 113    | 56   |
| Quality of food items offered               | 4.10%      | 11.41% | 27.81% | 37.08% | 19.61% |      |
|                                             | 23         | 64     | 156    | 208    | 110    | 50   |
| Variety of menu choices                     | 8.05%      | 13.42% | 34.17% | 31.84% | 12.52% |      |
|                                             | 45         | 75     | 191    | 178    | 70     | 55   |
| Value regarding portion size                | 3.24%      | 5.58%  | 29.68% | 38.13% | 23.38% |      |
|                                             | 18         | 31     | 165    | 212    | 130    | 5    |
| ner - Rate 1 to 5 (1 being poor and 5 being | excellent) |        |        |        |        |      |
|                                             | 1          | 2      | 3      | 4      | 5      | Tot  |
| Are the servers or beverage cart/Tiki staff | 1.42%      | 3.55%  | 20.57% | 35.46% | 39.01% |      |
| friendly and helpful?                       | 6          | 15     | 87     | 150    | 165    | 4:   |
| Are the servers knowledgeable and           | 1.86%      | 5.36%  | 21.44% | 36.70% | 34.64% |      |
| professional                                | 9          | 26     | 104    | 178    | 168    | 4    |
| The timeliness of the food service          | 8.37%      | 13.18% | 28.66% | 29.08% | 20.71% |      |
|                                             | 40         | 63     | 137    | 139    | 99     | 4    |
| Quality of food items offered               | 5.15%      | 11.75% | 27.22% | 37.73% | 18.14% |      |
|                                             | 25         | 57     | 132    | 183    | 88     | 4    |
| ∨ariety of menu choices                     | 9.11%      | 16.77% | 31.06% | 31.06% | 12.01% |      |
|                                             | 44         | 81     | 150    | 150    | 58     | 4    |
| Value regarding portion size                | 4.15%      | 6.22%  | 33.20% | 35.48% | 20.95% |      |
|                                             | 20         | 30     | 160    | 171    | 101    | 4    |