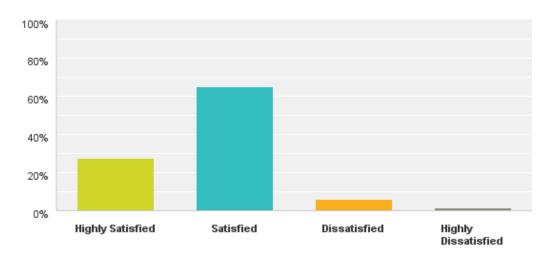

# Q4: What is your overall satisfaction with River Strand Golf and Country Club?

| Answer Choices      | Responses |     |
|---------------------|-----------|-----|
| Highly Satisfied    | 31.96%    | 201 |
| Satisfied           | 60.89%    | 383 |
| Dissatisfied        | 5.88%     | 37  |
| Highly Dissatisfied | 1.27%     | 8   |
| otal                |           | 629 |