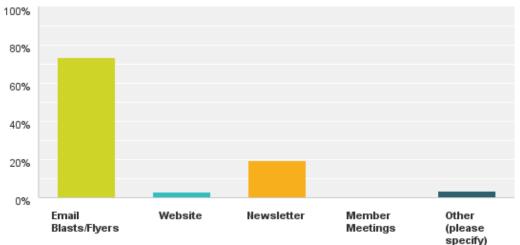

### Q15: What is your preferred method of communication from the club?

| еспу)                  |                    |
|------------------------|--------------------|
| Answer Choices         | Responses          |
| Email Blasts/Flyers    | <b>73.65</b> % 464 |
| Website                | <b>2.86</b> % 18   |
| Newsletter             | <b>19.52</b> % 123 |
| Member Meetings        | <b>0.63</b> % 4    |
| Other (please specify) | <b>3.33</b> % 21   |
| Total                  | 630                |