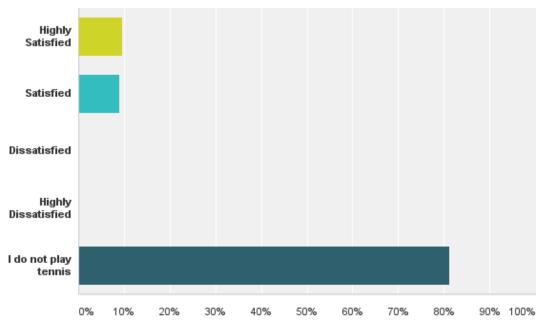

# Q31: How satisfied are you with the quality of the tennis instructional programs?

| Answer Choices         Responses           Highly Satisfied         9.67%         59           Satisfied         9.02%         55           Dissatisfied         0.16%         1           Highly Dissatisfied         0.00%         0           I do not play tennis         81.15%         495 |                      |                    |
|--------------------------------------------------------------------------------------------------------------------------------------------------------------------------------------------------------------------------------------------------------------------------------------------------|----------------------|--------------------|
| Satisfied   9.02%   55                                                                                                                                                                                                                                                                           | Answer Choices       | Responses          |
| Dissatisfied                                                                                                                                                                                                                                                                                     | Highly Satisfied     | <b>9.67%</b> 59    |
| Highly Dissatisfied   0.00%   0                                                                                                                                                                                                                                                                  | Satisfied            | 9.02% 55           |
| I do not play tennis 81.15% 495                                                                                                                                                                                                                                                                  | Dissatisfied         | <b>0.16</b> %      |
| I do not piay tennis                                                                                                                                                                                                                                                                             | Highly Dissatisfied  | 0.00%              |
|                                                                                                                                                                                                                                                                                                  | l do not play tennis | <b>81.15</b> % 495 |
| Total 610                                                                                                                                                                                                                                                                                        | Total                | 610                |