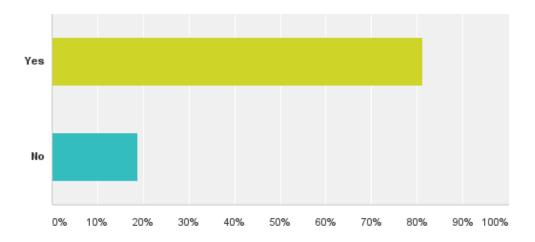

# Q11: Would you be in favor of adding the following policy; No Smoking within 50 feet of any structure or building?

| Answer Choices | Responses |     |
|----------------|-----------|-----|
| Yes            | 81.17%    | 513 |
| No             | 18.83%    | 119 |
| Total          |           | 632 |