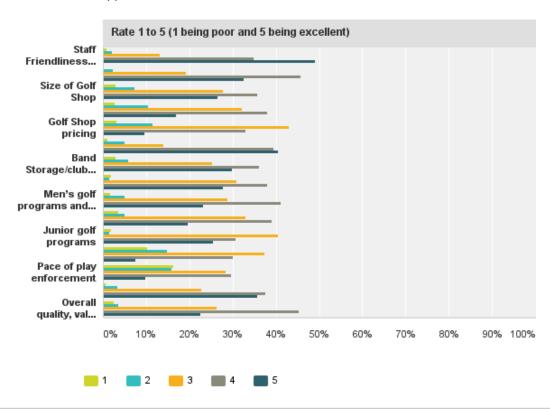

### Q41: Rate the following areas in regard to golf operations:

Answered: 477 Skipped: 158