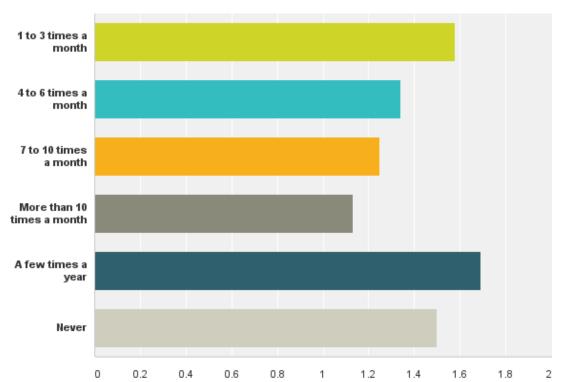

### Q5: How often do you visit the Clubhouse Dining Room in a month?

|                            | For Lunch | For Dinner | Total | Weighted Average |
|----------------------------|-----------|------------|-------|------------------|
| 1 to 3 times a month       | 41.75%    | 58.25%     |       |                  |
|                            | 162       | 226        | 388   | 1.5              |
| 4 to 6 times a month       | 66.29%    | 33.71%     |       |                  |
|                            | 116       | 59         | 175   | 1.3              |
| 7 to 10 times a month      | 75.38%    | 24.62%     |       |                  |
|                            | 49        | 16         | 65    | 1.2              |
| More than 10 times a month | 87.50%    | 12.50%     |       |                  |
|                            | 21        | 3          | 24    | 1.1              |
| A few times a year         | 31.20%    | 68.80%     |       |                  |
|                            | 73        | 161        | 234   | 1.6              |
| Never                      | 50.00%    | 50.00%     |       |                  |
|                            | 18        | 18         | 36    | 1.5              |