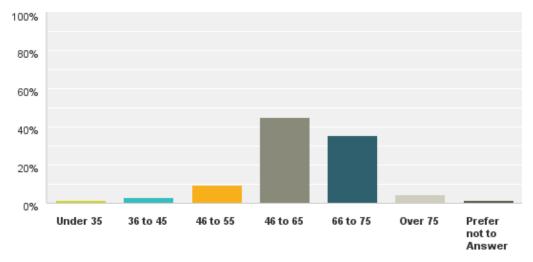

### **Q1: Please indicate your age category:**

| Answer Choices       | Responses |     |
|----------------------|-----------|-----|
| Under 35             | 1.26%     | 8   |
| 36 to 45             | 3.15%     | 20  |
| 46 to 55             | 9.46%     | 60  |
| 46 to 65             | 44.95%    | 285 |
| 66 to 75             | 35.33%    | 224 |
| Over 75              | 4.26%     | 27  |
| Prefer not to Answer | 1.58%     | 10  |
| Total                |           | 634 |