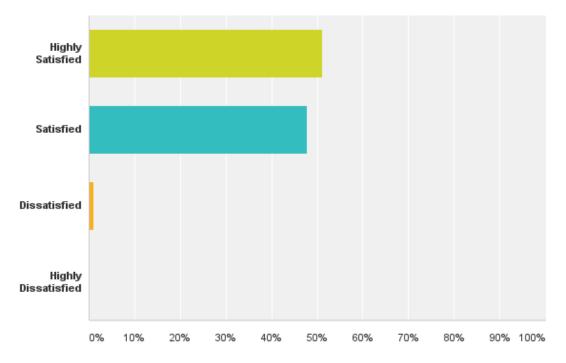

# Q23: How satisfied are you with the overall appearance of the landscaping around the clubhouse?

| Answer Choices      | Responses          |
|---------------------|--------------------|
| Highly Satisfied    | <b>51.18</b> % 324 |
| Satisfied           | <b>47.71</b> % 302 |
| Dissatisfied        | <b>1.11%</b> 7     |
| Highly Dissatisfied | 0.00%              |
| Total               | 633                |