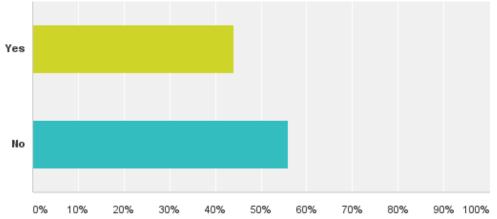

Q8: Are you in favor of the club dining room dress code as described below, prior to 5:30pm? The dress code would be; No sleeveless shirts for men, No bathing suits, No exposed midriffs, No bare feet, No cut-offs of any kind, No ripped clothing, No inappropriate messages on t-shirts/clothing.

| Answer Choices | Responses      |     |
|----------------|----------------|-----|
| Yes            | <b>89.86</b> % | 567 |
| No             | 10.14%         | 64  |
| Total          | 6              | 631 |