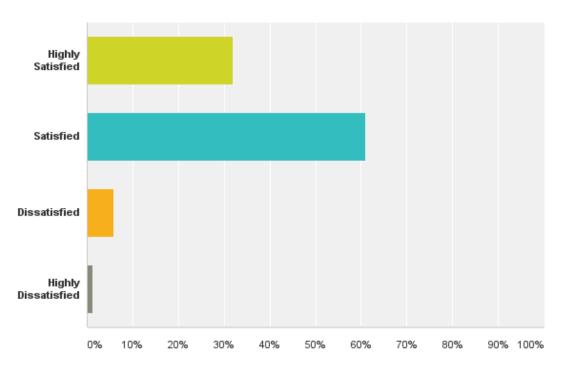

# Q4: What is your overall satisfaction with River Strand Golf and Country Club?

| Answer Choices      | Responses |     |
|---------------------|-----------|-----|
| Highly Satisfied    | 31.96%    | 201 |
| Satisfied           | 60.89%    | 383 |
| Dissatisfied        | 5.88%     | 37  |
| Highly Dissatisfied | 1.27%     | 8   |
| otal                |           | 629 |