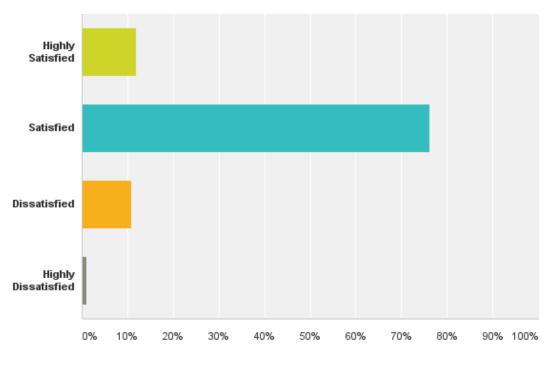

# Q18: What is your level of satisfaction with the club website information, appearance and ease of use?

Answered: 553 Skipped: 82

| Answer Choices      | Responses |     |
|---------------------|-----------|-----|
| Highly Satisfied    | 11.93%    | 66  |
| Satisfied           | 76.13%    | 421 |
| Dissatisfied        | 10.85%    | 60  |
| Highly Dissatisfied | 1.08%     | 6   |
| Total               |           | 553 |