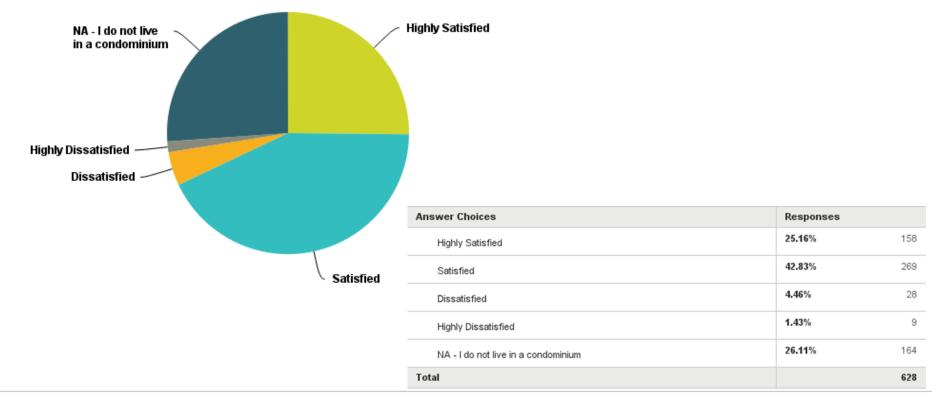

# Q26: How satisfied are you with the overall appearance of the landscaping at the condominiums?