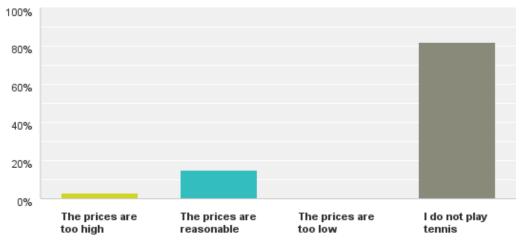

#### Q40: How would you rate the pricing of the tennis pro shop inventory?

Answered: 597 Skipped: 38

| Answer Choices            | Responses |     |
|---------------------------|-----------|-----|
| The prices are too high   | 3.18%     | 19  |
| The prices are reasonable | 14.91%    | 89  |
| The prices are too low    | 0.00%     | 0   |
| I do not play tennis      | 81.91%    | 489 |
| Total                     |           | 597 |