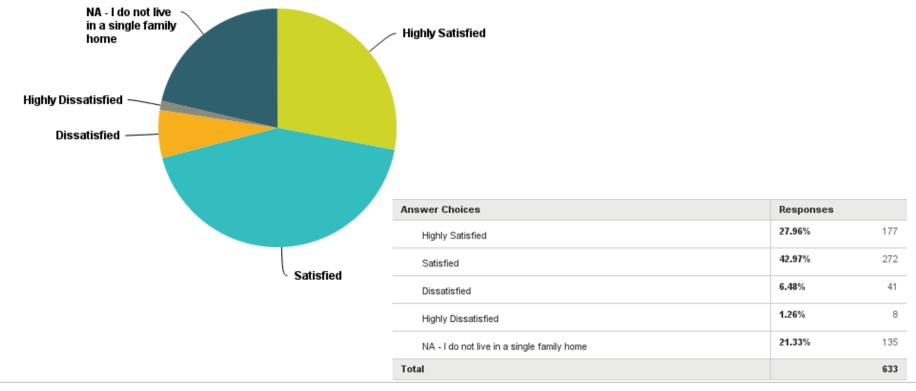

# Q25: How satisfied are you with the overall appearance of the landscaping at the single family homes?