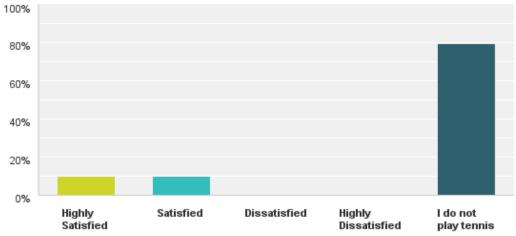

# Q29: How satisfied are you with the tennis program and facility as a whole?

| Answer Choices       | Responses          |
|----------------------|--------------------|
| Highly Satisfied     | <b>10.18%</b> 63   |
| Satisfied            | <b>10.02%</b> 62   |
| Dissatisfied         | <b>0.32</b> % 2    |
| Highly Dissatisfied  | <b>0.16</b> % 1    |
| I do not play tennis | <b>79.32</b> % 491 |
| Total                | 619                |