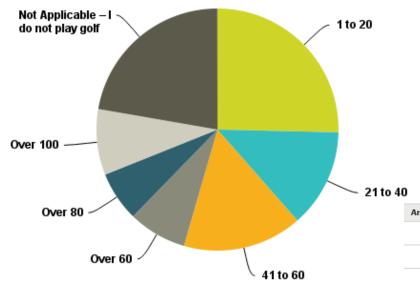

### Q3: How many months a year do you typically spend at River Strand?

Answered: 631 Skipped: 4

None (Investment Only Property)

| Answer Choices                  | Responses |     |
|---------------------------------|-----------|-----|
| 1 to 2                          | 13.79%    | 87  |
| 3 to 4                          | 13.00%    | 82  |
| 5 to 6                          | 17.12%    | 108 |
| 7 to 8                          | 7.77%     | 49  |
| 9 to 12                         | 46.75%    | 295 |
| None (Investment Only Property) | 1.58%     | 10  |
| Total                           |           | 631 |
|                                 |           |     |