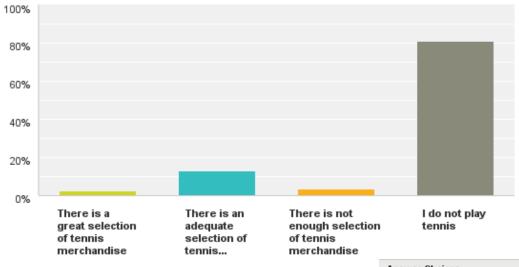

### Q39: How would you rate the tennis pro shop level of inventory?

| nswer Choices                                        | Responses |     |
|------------------------------------------------------|-----------|-----|
| There is a great selection of tennis merchandise     | 2.35%     | 14  |
| There is an adequate selection of tennis merchandise | 12.75%    | 76  |
| There is not enough selection of tennis merchandise  | 3.69%     | 22  |
| I do not play tennis                                 | 81.21%    | 484 |
| otal                                                 |           | 596 |