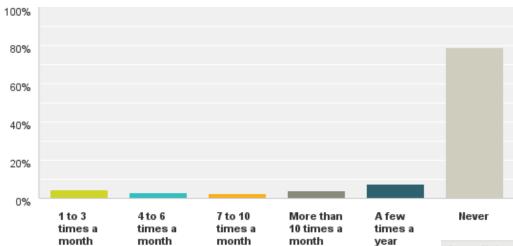

### Q36: How often do you play tennis in a month?

| Answer Choices             | Responses |    |
|----------------------------|-----------|----|
| 1 to 3 times a month       | 4.42%     | 27 |
| 4 to 6 times a month       | 2.78%     | 1  |
| 7 to 10 times a month      | 2.45%     | 1  |
| More than 10 times a month | 3.76%     | 2  |
| A few times a year         | 7.36%     | 4  |
| Never                      | 79.21%    | 48 |
| l otal                     |           | 61 |