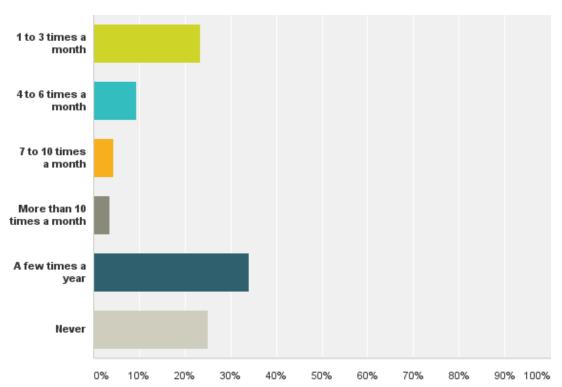

### Q6: How often do you visit the Tiki Bar in a month?

| Answer Choices             | Responses |     |
|----------------------------|-----------|-----|
| 1 to 3 times a month       | 23.42%    | 148 |
| 4 to 6 times a month       | 9.49%     | 60  |
| 7 to 10 times a month      | 4.43%     | 28  |
| More than 10 times a month | 3.64%     | 23  |
| A few times a year         | 34.02%    | 215 |
| Never                      | 25.00%    | 158 |
| Total                      |           | 632 |