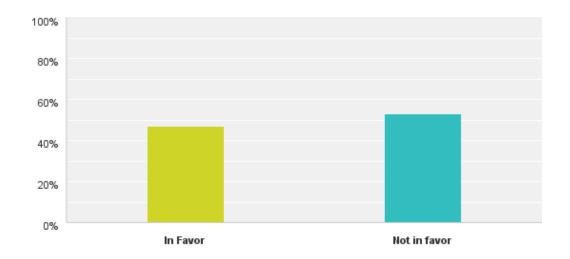

r Choices Re                                                  |        | s    |
|--------------------------------------------------------------------|--------|------|
| Golf Balls                                                         | 21.18% | 72   |
| Golf Shoes                                                         | 23.53% | 80   |
| Men's & Ladies' Hats                                               | 18.82% | 64   |
| Souvenirs (Ball Markers, Tees, bag tags, towels, gift items, etc.) | 20.88% | 71   |
| Other (please specify)                                             | 15.59% | 53   |
| Tetal                                                              |        | 2.40 |

## Q51: What is your opinion of having an additional set of forward set of tees?

Answered: 452 Skipped: 183



Total

| Answer Choices | Responses |     |
|----------------|-----------|-----|
| In Favor       | 46.90%    | 212 |
| Not in favor   | 53.10%    | 240 |

### Q52: Rate the following areas in regard to golf course maintenance:

Answered: 457 Skipped: 178



### Q52: Rate the following areas in regard to golf course maintenance:

Answered: 457 Skipped: 178

| tate 1 to 5 (1 being poor and 5 being excellent | )     |        |        |        |        |      |
|-------------------------------------------------|-------|--------|--------|--------|--------|------|
|                                                 | 1     | 2      | 3      | 4      | 5      | Tota |
| Overall Course Condition                        | 0.22% | 1.76%  | 11.21% | 48.35% | 38.46% |      |
|