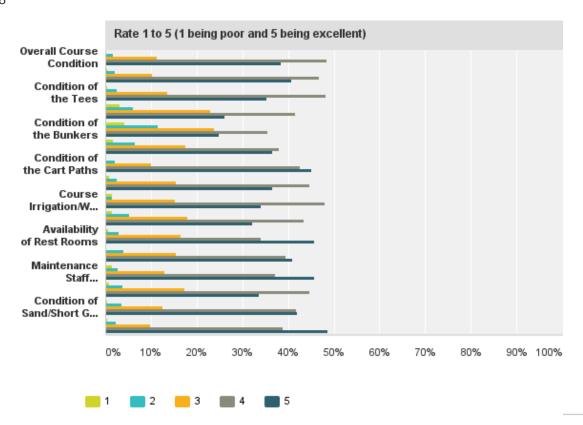

### Q41: Rate the following areas in regard to golf operations:

Answered: 477 Skipped: 158