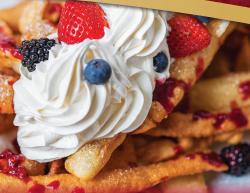

Meat Carvery
Rack of lamb and other succulent
hand carved selections with paired
sauces every week

Dessert Buffet
Deerfield's Famous Bread Pudding,
a Funnel Cake Fry Station with sweet
toppings, powdered sugar & more

#### Want more? This expansive menu will leave you wanting for nothing. Gather your friends and family for...

- Signature breakfast drinks including Bloody Mary's, Mimosa's, Bellini's among others
- Traditional breakfast favorites such as scrambled eggs, applewood smoked bacon, sausage, home fries & more
- Millionaire's Bacon crisp bacon infused with chili powder, cayenne pepper and brown sugar
- Made-to-order omelets filled with bacon, ham, peppers, crab meat, onions, cheese & more
- Seafood, poultry, and pasta entrees that vary weekly providing fresh flavors
- An amazing selection of seasonal vegetables, side dishes, accompaniments, salads and fruit
- Breakfast breads, pastries, muffins, bagels, smoked salmon and flavored cream cheeses
- Make-your-own parfait station with fresh fruits, crunchy granola and both Greek and non-fat yogurt
- Dessert Station Deerfield's Famous Bread Pudding, a Funnel Cake Fry Station with sweet toppings and powdered sugar, cakes, treats, sweets and delectables
- Breakfast juices, soft drinks, freshly brewed coffee, decaf, and hot tea are included