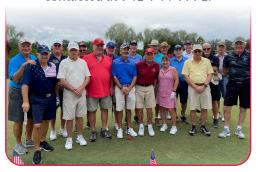

#### **WWGA CASINO NIGHT PAR-TEE**

January 20, 2022

Thank you to all the members who participated in the Casino Par-Tee golf tournament hosted by the WWGA.

#### Congratulations to the Flight Winners!

FLIGHT #1
Stig & Jayne
Lassen and
Ron & Bonnie Tyler

FLIGHT #2
David Volkens, Jim
Guilfoyle, Kathy
Kennedy, Toni
Koster

FLIGHT #3

Brett & Tina
Steffey and
Trudy & John
Shrum

FLIGHT #4
Frank & Pauline
Dickson and
Sheree Ruck,
David Horne

A special thank you to the tournament committee for their hard work on this themed event!

#### It takes a village to run a tournament!