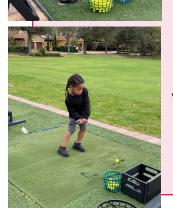

#### YOUTH GOLF PROGRAM

The Waterlefe Youth Golf Program had its first lesson for the kids from the Dream Center. While only two were able to make it, (due to cold weather and Covid) Riley (6 yr. old boy) and Tamia, (11 yr. old girl) braved the weather and hit their first real golf balls. Lessons are on Saturdays at 3pm and you are welcome to stop by. We have five signed up with a possible addition of two more.

We have raised just over \$3,000 in donations from several members and supporters which is about 20% of what we will need to run the program for the first year. Your help is still needed!

Donations should be made out to Waterlefe Youth Golf Program.

Also, for those who would like to make a tax-deductible donation, we have arranged with the Dream Center to accept donations on behalf of the Waterlefe Youth Golf Program while we pursue our own non-profit status. They will send you the IRS letter validating your donation to a charitable organization. Checks should be made out to "United Community Centers" with "Waterlefe Youth Golf Program" in the memo line.