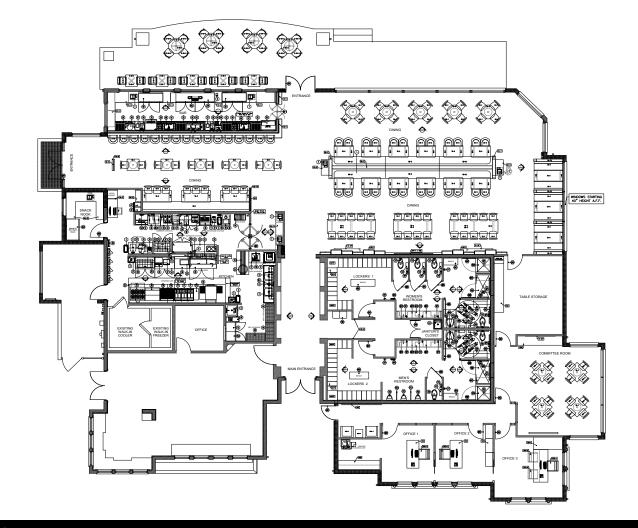

Dear Waterlefe Residents & Golf Members,

I am excited to share these preliminary renderings of the new bar/dining area of the Golf Club. Over the past several months the CDD **Capital Planning Committee** has been working with an architect and interior design company to create the plans for the Golf Clubhouse remodel. As work continues to get the design plans to completion, the expectation is still to begin construction at the same time the golf course closes for renovation in April 2023.

You will notice in the floor plans the combining of the Grille and Lefe Room, expansion of the kitchen, a new bar with bar seating, a service station for golfers making the turn, and a new community room to host community meetings and small gatherings.

Lastly, please remember these plans are still considered preliminary and some changes are to be expected.

Best Regards,
Steve Dietz, PGA
General Manager
CDD & Golf Club

1206 Stirling Road, Suite 10A, Dania Beach, FL 33004 Office (954) 404-6553 info@adesignerconcepts.com www.adesignerconcepts.co