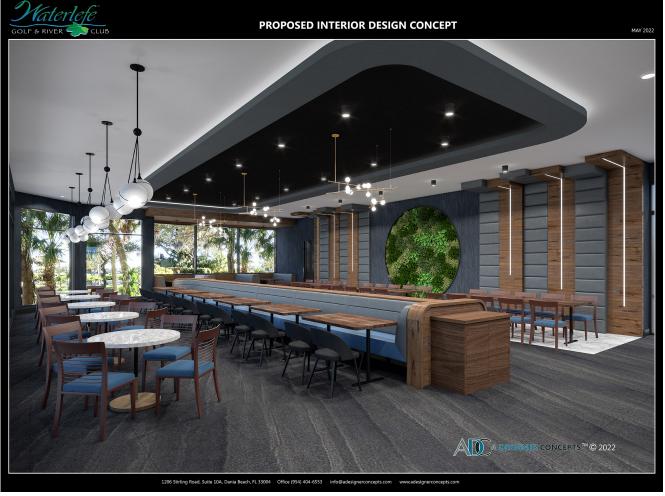

Dear Waterlefe Residents & Golf Members,

I am excited to share these preliminary renderings of the new bar/dining area of the Golf Club. Over the past several months the CDD **Capital Planning Committee** has been working with an architect and interior design company to create the plans for the Golf Clubhouse remodel. As work continues to get the design plans to completion, the expectation is still to begin construction at the same time the golf course closes for renovation in April 2023.

You will notice in the floor plans the combining of the Grille and Lefe Room, expansion of the kitchen, a new bar with bar seating, a service station for golfers making the turn, and a new community room to host community meetings and small gatherings.

Lastly, please remember these plans are still considered preliminary and some changes are to be expected.

Best Regards,
Steve Dietz, PGA
General Manager
CDD & Golf Club

1206 Stirling Road, Suite 10A, Dania Beach, FL 33004 Office (954) 404-6553 info@adesignerconcepts.com www.adesignerconcepts.co

#### PROPOSED INTERIOR DESIGN CONCEPT

.206 Stirling Road, Suite 10A, Dania Beach, FL 33004 Office (954) 404-6553 info@adesignerconcepts.com www.adesignerconcepts.co