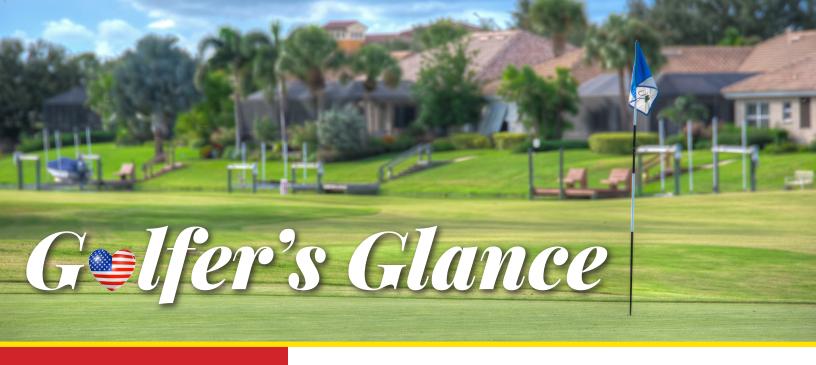

#### **PGA JUNIOR LEAGUE**

## Congratulations to the Waterlefe Warriors!

The Waterlefe Warriors won the PGA Junior League Fairway Division.

## Congratulations to the Waterlefe Otters!

The Waterlefe Otters won the PGA Junior League Greens Division.