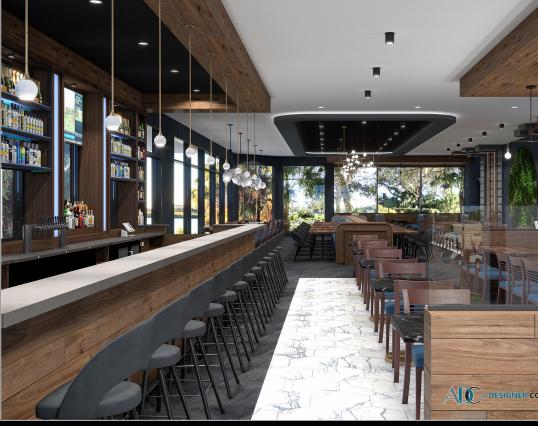

Dear Waterlefe Residents & Golf Members,

I am excited to share these preliminary renderings of the new bar/dining area of the Golf Club. Over the past several months the CDD **Capital Planning Committee** has been working with an architect and interior design company to create the plans for the Golf Clubhouse remodel. As work continues to get the design plans to completion, the expectation is still to begin construction at the same time the golf course closes for renovation in April 2023.

You will notice in the floor plans the combining of the Grille and Lefe Room, expansion of the kitchen, a new bar with bar seating, a service station for golfers making the turn, and a new community room to host community meetings and small gatherings.

Lastly, please remember these plans are still considered preliminary and some changes are to be expected.

Best Regards,
Steve Dietz, PGA
General Manager
CDD & Golf Club

1206 Stirling Road, Suite 10A, Dania Beach, FL 33004 Office (954) 404-6553 info@adesignerconcepts.com www.adesignerconcepts.co