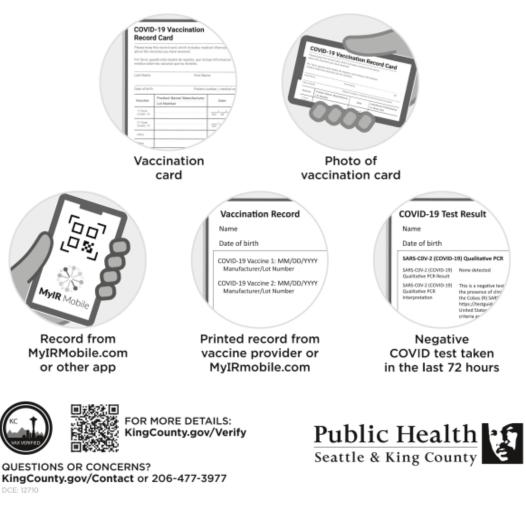

Acceptable forms of proof are:

- A physical copy of your Vaccination Record Card from the CDC.
- A picture of your Vaccination Record Card on your phone.
- A digital vaccine card issued by the State of Washington (available by going to <u>https://myirmobile.com</u>).
- Specific mobile applications that verify vaccination status will be allowed if approved by the WA Department of Health or Public Heal Seattle & King County.

## King County requires proof of COVID-19 vaccination or a negative test at this establishment.

Valid forms of verification include: