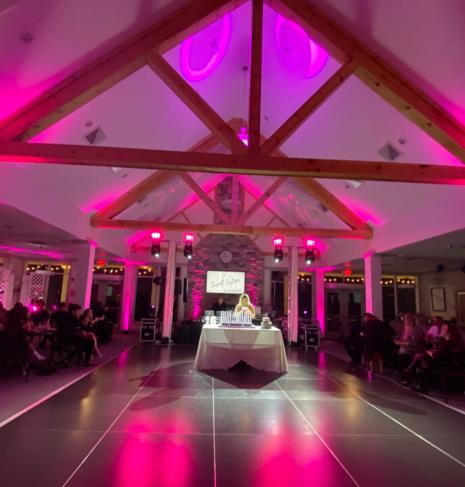

# HOST YOUR UPCOMING SWEET 16 AT HERON GLEN

Heron Glen Golf Course & Restaurant is the ideal venue for your Sweet 16 bash. Our venue accommodates up to 150 guests inside featuring beautiful floorto-ceiling windows and opens up to a spectacular patio with lounge seating overlooking our scenic golf course. Fully loaded sundae bar, dance floor, and photo booths, are just a few of the many enhancements that you can use to make your Sweet 16 celebration one your guest won't soon forget. Let us work with you to create a special experience, down to the last thoughtful detail. We have helped our clients with various themed parties.