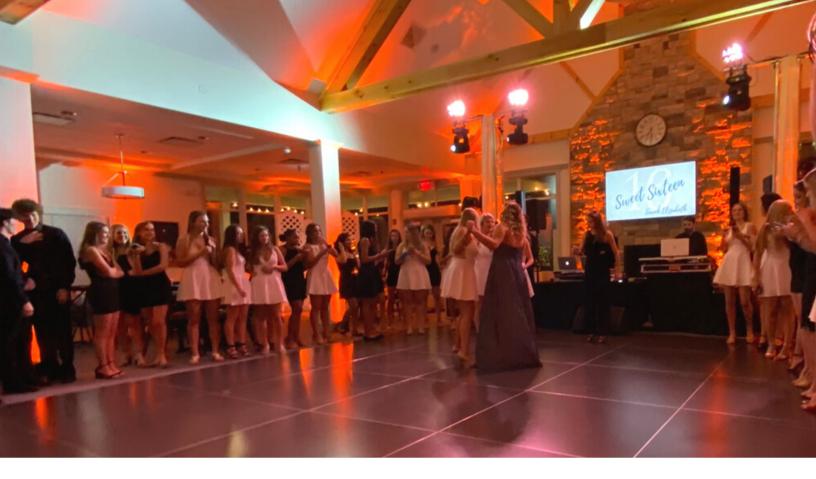

# HOST YOUR UPCOMING SWEET 16 AT HERON GLEN

Heron Glen Golf Course & Restaurant is the ideal venue for your Sweet 16 bash. Our venue accommodates up to 150 guests inside featuring beautiful floorto-ceiling windows and opens up to a spectacular patio with lounge seating overlooking our scenic golf course. Fully loaded sundae bar, dance floor, and photo booths, are just a few of the many enhancements that you can use to make your Sweet 16 celebration one your guest won't soon forget. Let us work with you to create a special experience, down to the last thoughtful detail. We have helped our clients with various themed parties.