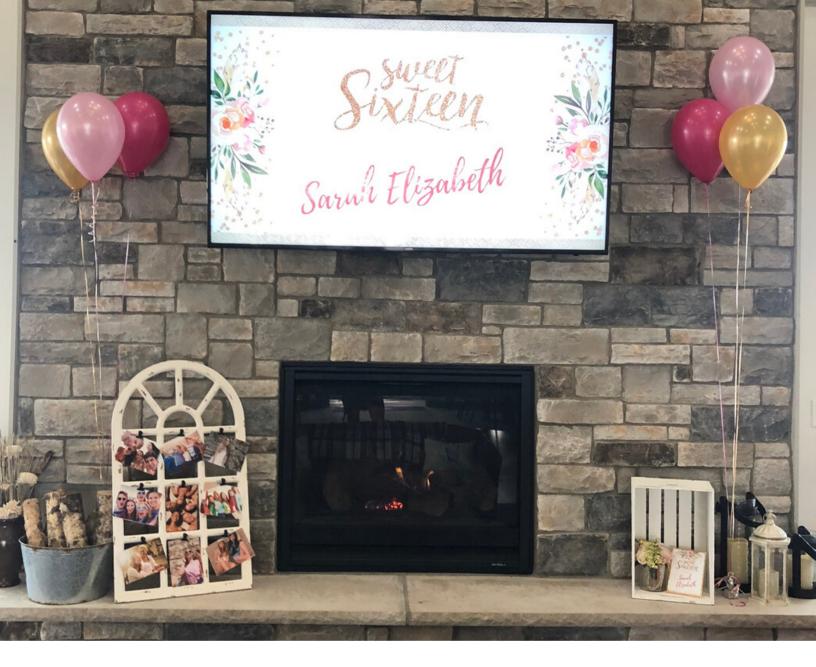

# HOST YOUR UPCOMING SWEET 16 AT HERON GLEN

Heron Glen Golf Course & Restaurant is the ideal venue for your Sweet 16 bash. Our venue accommodates up to 150 guests inside featuring beautiful floorto-ceiling windows and opens up to a spectacular patio with lounge seating overlooking our scenic golf course. Fully loaded sundae bar, dance floor, and photo booths, are just a few of the many enhancements that you can use to make your Sweet 16 celebration one your guest won't soon forget. Let us work with you to create a special experience, down to the last thoughtful detail. We have helped our clients with various themed parties.