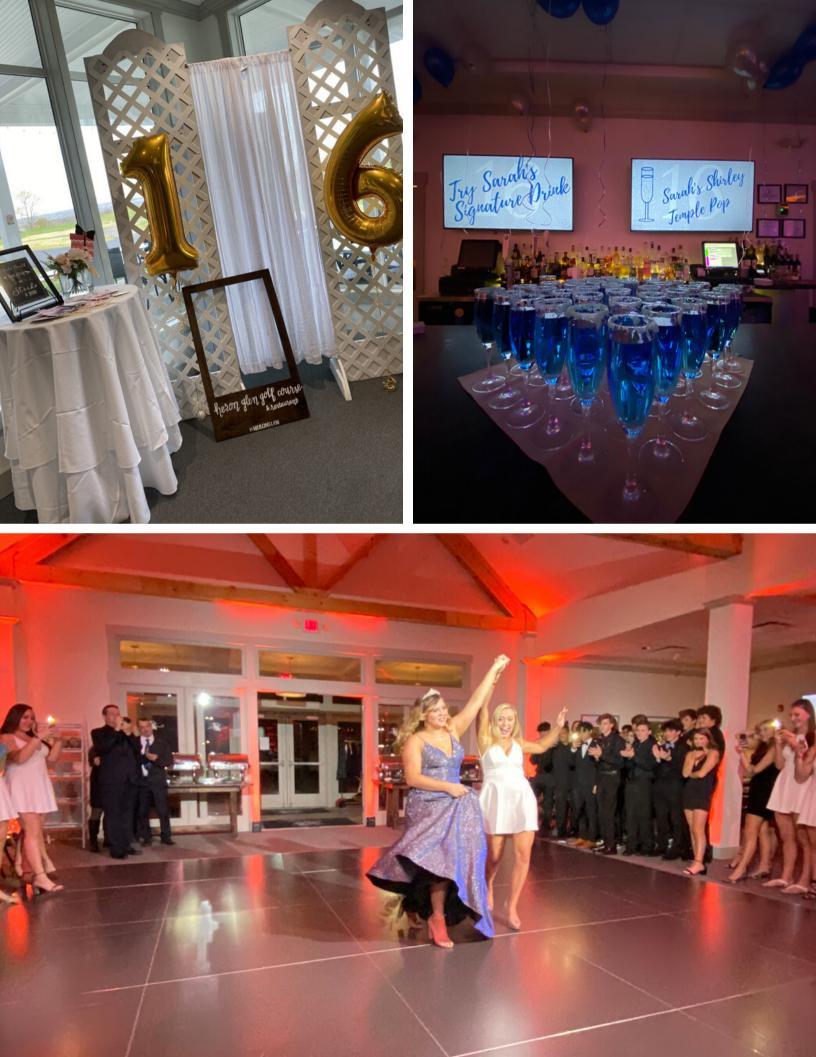

# HOST YOUR UPCOMING SWEET 16 AT HERON GLEN

Heron Glen Golf Course & Restaurant is the ideal venue for your Sweet 16 bash. Our venue accommodates up to 150 guests inside featuring beautiful floorto-ceiling windows and opens up to a spectacular patio with lounge seating overlooking our scenic golf course. Fully loaded sundae bar, dance floor, and photo booths, are just a few of the many enhancements that you can use to make your Sweet 16 celebration one your guest won't soon forget. Let us work with you to create a special experience, down to the last thoughtful detail. We have helped our clients with various themed parties.

# Non-Alcoholic Signature Cocktail (Included)

Champagne Mocktail Shirly Temple Pop (available in assorted colors)