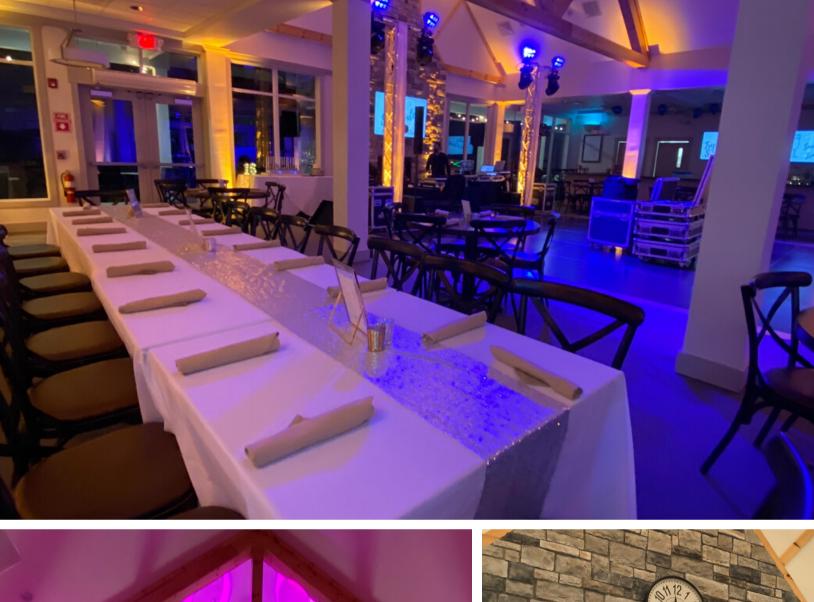

# HOST YOUR UPCOMING SWEET 16 AT HERON GLEN

Heron Glen Golf Course & Restaurant is the ideal venue for your Sweet 16 bash. Our venue accommodates up to 150 guests inside featuring beautiful floorto-ceiling windows and opens up to a spectacular patio with lounge seating overlooking our scenic golf course. Fully loaded sundae bar, dance floor, and photo booths, are just a few of the many enhancements that you can use to make your Sweet 16 celebration one your guest won't soon forget. Let us work with you to create a special experience, down to the last thoughtful detail. We have helped our clients with various themed parties.