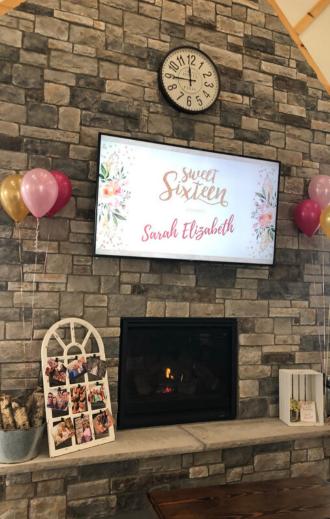

# HOST YOUR UPCOMING SWEET 16 AT HERON GLEN

Heron Glen Golf Course & Restaurant is the ideal venue for your Sweet 16 bash. Our venue accommodates up to 150 guests inside featuring beautiful floorto-ceiling windows and opens up to a spectacular patio with lounge seating overlooking our scenic golf course. Fully loaded sundae bar, dance floor, and photo booths, are just a few of the many enhancements that you can use to make your Sweet 16 celebration one your guest won't soon forget. Let us work with you to create a special experience, down to the last thoughtful detail. We have helped our clients with various themed parties.