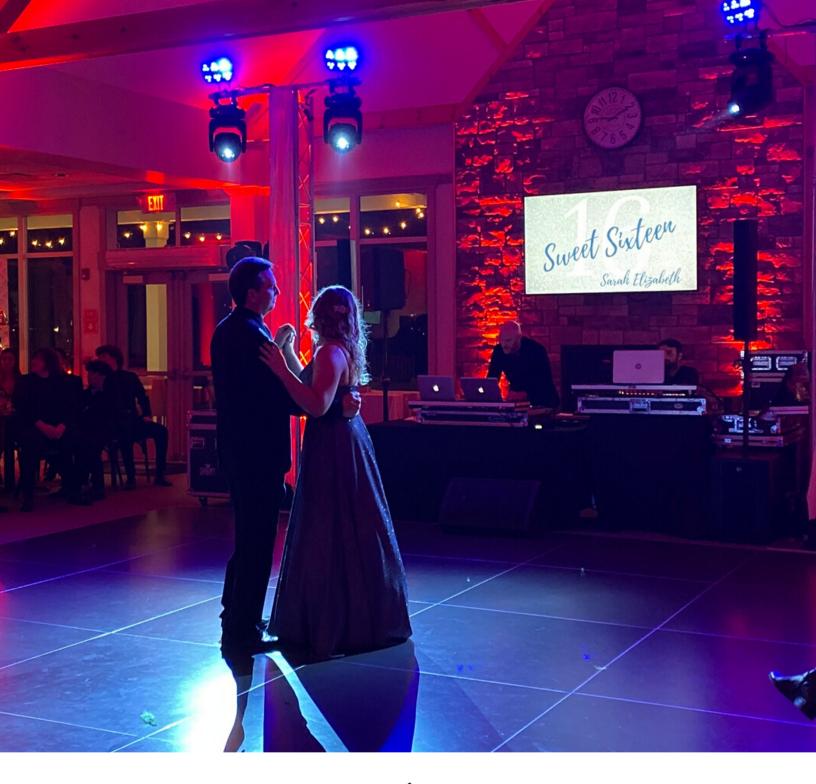

# HOST YOUR UPCOMING SWEET 16 AT HERON GLEN

Heron Glen Golf Course & Restaurant is the ideal venue for your Sweet 16 bash. Our venue accommodates up to 150 guests inside featuring beautiful floorto-ceiling windows and opens up to a spectacular patio with lounge seating overlooking our scenic golf course. Fully loaded sundae bar, dance floor, and photo booths, are just a few of the many enhancements that you can use to make your Sweet 16 celebration one your guest won't soon forget. Let us work with you to create a special experience, down to the last thoughtful detail. We have helped our clients with various themed parties.