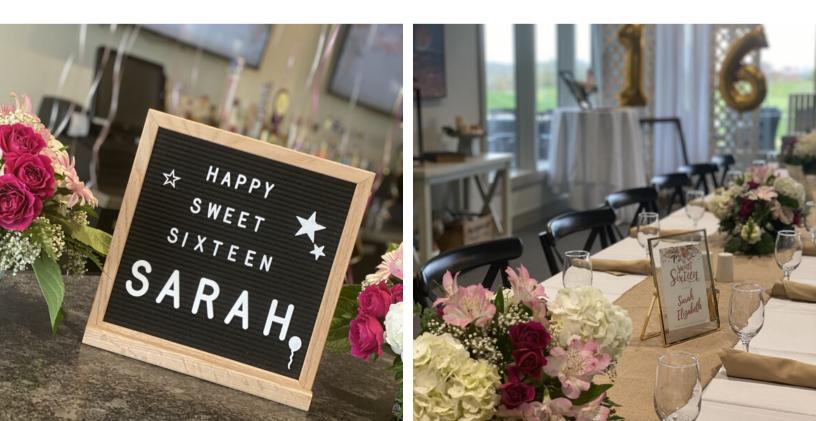

# HOST YOUR UPCOMING SWEET 16 AT HERON GLEN

Heron Glen Golf Course & Restaurant is the ideal venue for your Sweet 16 bash. Our venue accommodates up to 150 guests inside featuring beautiful floorto-ceiling windows and opens up to a spectacular patio with lounge seating overlooking our scenic golf course. Fully loaded sundae bar, dance floor, and photo booths, are just a few of the many enhancements that you can use to make your Sweet 16 celebration one your guest won't soon forget. Let us work with you to create a special experience, down to the last thoughtful detail. We have helped our clients with various themed parties.