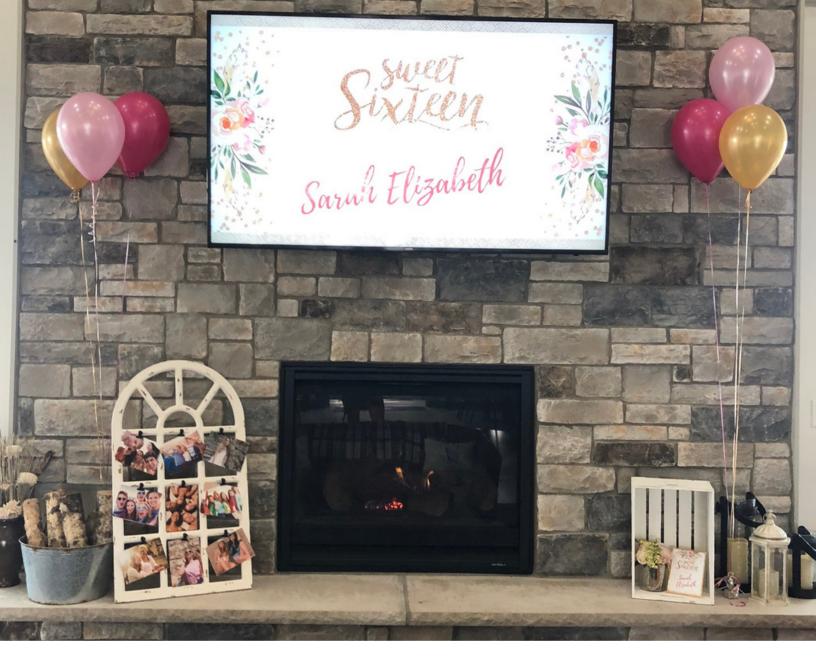

## HOST YOUR UPCOMING SWEET 16 AT HERON GLEN

Heron Glen Golf Course & Restaurant is the ideal venue for your Sweet 16 bash. Our venue accommodates up to 150 guests inside featuring beautiful floorto-ceiling windows and opens up to a spectacular patio with lounge seating overlooking our scenic golf course. Fully loaded sundae bar, dance floor, and photo booths, are just a few of the many enhancements that you can use to make your Sweet 16 celebration one your guest won't soon forget. Let us work with you to create a special experience, down to the last thoughtful detail. We have helped our clients with various themed parties.