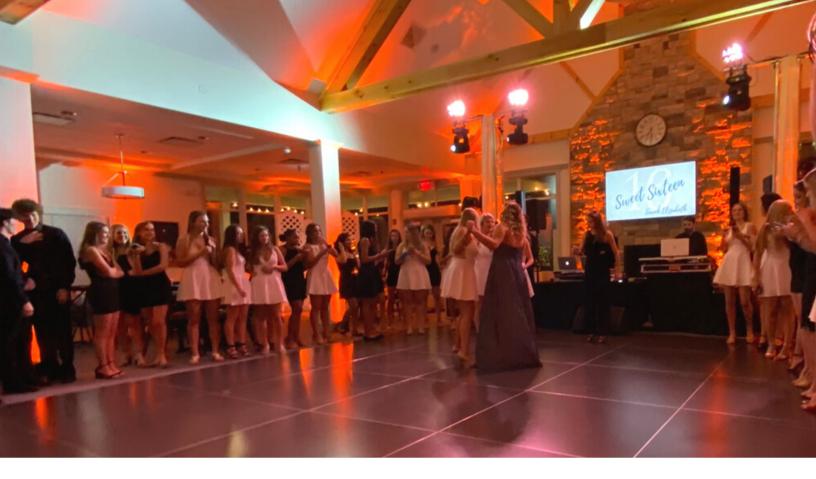

## HOST YOUR UPCOMING SWEET 16 AT HERON GLEN

Heron Glen Golf Course & Restaurant is the ideal venue for your Sweet 16 bash. Our venue accommodates up to 150 guests inside featuring beautiful floorto-ceiling windows and opens up to a spectacular patio with lounge seating overlooking our scenic golf course. Fully loaded sundae bar, dance floor, and photo booths, are just a few of the many enhancements that you can use to make your Sweet 16 celebration one your guest won't soon forget. Let us work with you to create a special experience, down to the last thoughtful detail. We have helped our clients with various themed parties.