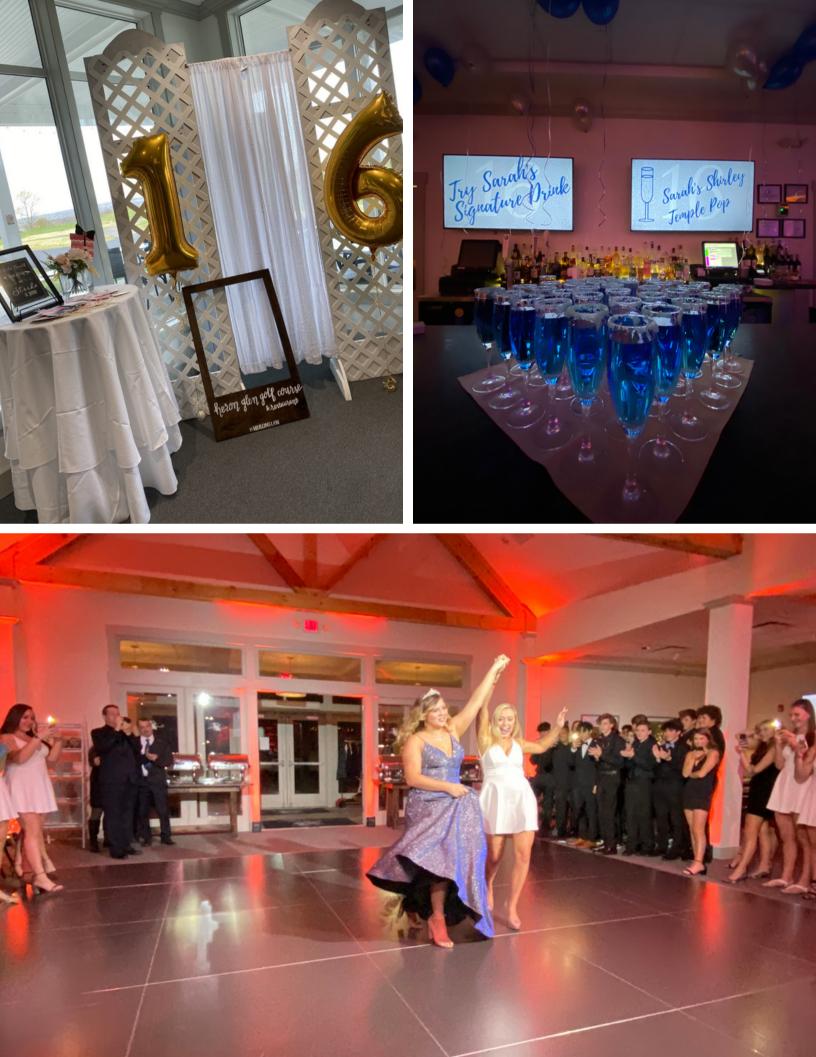

## HOST YOUR UPCOMING SWEET 16 AT HERON GLEN

Heron Glen Golf Course & Restaurant is the ideal venue for your Sweet 16 bash. Our venue accommodates up to 150 guests inside featuring beautiful floorto-ceiling windows and opens up to a spectacular patio with lounge seating overlooking our scenic golf course. Fully loaded sundae bar, dance floor, and photo booths, are just a few of the many enhancements that you can use to make your Sweet 16 celebration one your guest won't soon forget. Let us work with you to create a special experience, down to the last thoughtful detail. We have helped our clients with various themed parties.

## Non-Alcoholic Signature Cocktail (Included)

Champagne Mocktail Shirly Temple Pop (available in assorted colors)