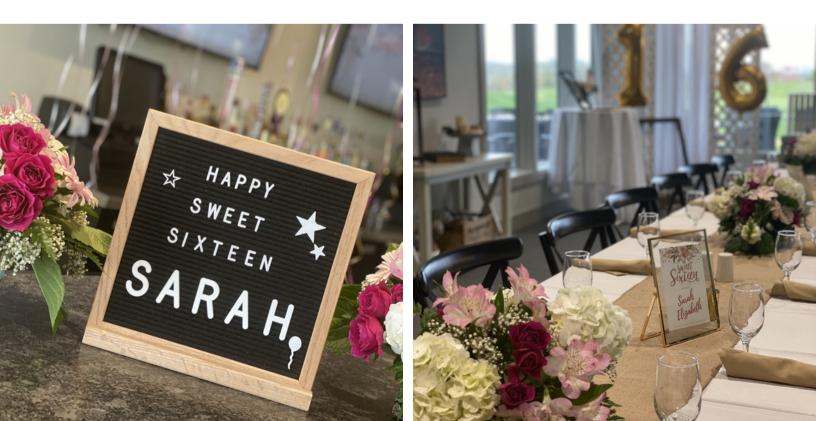

## HOST YOUR UPCOMING SWEET 16 AT HERON GLEN

Heron Glen Golf Course & Restaurant is the ideal venue for your Sweet 16 bash. Our venue accommodates up to 150 guests inside featuring beautiful floorto-ceiling windows and opens up to a spectacular patio with lounge seating overlooking our scenic golf course. Fully loaded sundae bar, dance floor, and photo booths, are just a few of the many enhancements that you can use to make your Sweet 16 celebration one your guest won't soon forget. Let us work with you to create a special experience, down to the last thoughtful detail. We have helped our clients with various themed parties.