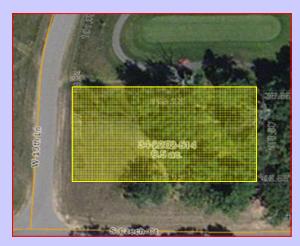

## LOT FEATURES AND INFORMATION

- Lot Size: 0.50 Acres
- Listing Price: \$16,900.00
- Area: 21,692 SF
- City/Town/Village: Town of Strongs Prairie
- Lot Description: Residential on Golf Course
- Miles to Sand Valley: 15 Miles
- Miles to WI Dells: 30 Miles
- Road: Blacktop/Asphalt
- Topography: Slight Slope
- Utilities Available (to lot): Electricity, Telephone
- Waste Disposal: Septic
- Water System: Well Required
- Parcel ID #: 34-2202-514
- County: Adams County
- Zip Code: 54613