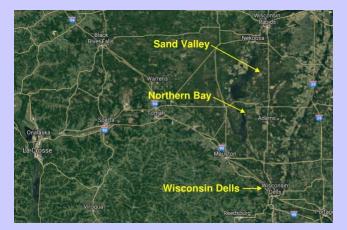

## **OWN A PIECE OF THE BAY!**

Beautiful building site located off of the 6th hole tee box of The Castle Course at Northern Bay and only 15 miles south of Sand Valley Golf Resort, recently ranked the best new course of 2017 by Golf Digest.