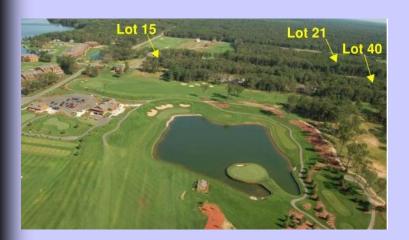

## **OWN A PIECE OF THE BAY!**

Beautiful building site located off of the 6th hole tee box of The Castle Course at Northern Bay and only 15 miles south of Sand Valley Golf Resort, recently ranked the best new course of 2017 by Golf Digest.

Located less than a half mile from Castle Rock Lake, the 4th largest lake in Wisconsin, the recreational opportunities for you and your family are limitless.

Lot 21 on the Castle Course's 6th hole, a replica hole of Firestone's famous hole #16, and Lot 40 on the 9th hole tee box are also available.