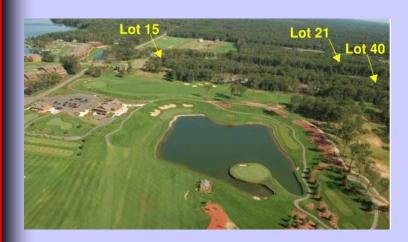

## **OWN A PIECE OF THE BAY!**

Beautiful building site located off of the 6th hole of The Castle Course at Northern Bay and only 15 miles south of Sand Valley Golf Resort, recently ranked the best new course of 2017 by Golf Digest.

Located less than a half mile from Castle Rock Lake, the 4th largest lake in Wisconsin, the recreational opportunities for you and your family are limitless.

Lot 15 on the Castle Course's 6th hole, a replica hole of Firestone's famous hole #16, and Lot 40 on the 9th hole tee box are also available.