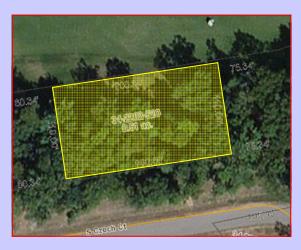

## LOT FEATURES AND INFORMATION

Lot Size: 0.51 AcresListing Price: \$16,900.00

Area: 22,000 SF

City/Town/Village: Town of Strongs Prairie
 Lot Description: Residential on Golf Course

Miles to Sand Valley: 15 MilesMiles to WI Dells: 30 Miles

Road: Blacktop/AsphaltTopography: Slight Slope

• Utilities Available (to lot): Electricity, Telephone

• Waste Disposal: Septic

Water System: Well Required

• Parcel ID #: 34-2202-520

County: Adams County

• **Zip Code:** 54613