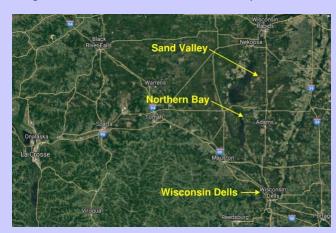

## LOT FEATURES AND INFORMATION

Lot Size: 0.51 AcresListing Price: \$16,900.00

Area: 22,000 SF

City/Town/Village: Town of Strongs Prairie
 Lot Description: Residential on Golf Course

Miles to Sand Valley: 15 MilesMiles to WI Dells: 30 Miles

## **OWN A PIECE OF THE BAY!**

Beautiful building site located off of the 6th hole of The Castle Course at Northern Bay and only 15 miles south of Sand Valley Golf Resort, recently ranked the best new course of 2017 by Golf Digest.