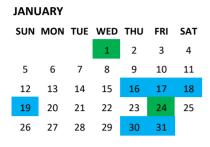

### JANUARY

1st: New Year's Day Tennis Mixer 16th: New Member Welcome Event 16th-19th: NW SR Tournament 24th: Mixup Friday - Tennis & Dinner 30th-31st: CP/BC Club Tournament