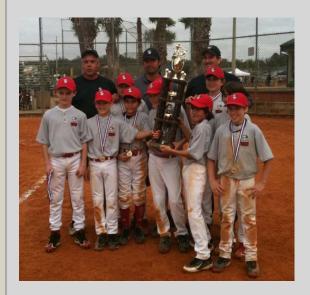

## 2011 Tampa Venom 1st Annual Golf Tournament

AAU Winter Haven 2011 President's Day Tournament

The Tampa Venom 11U baseball team pose with the winning trophy after defeating the West Coast Young Guns in the Presidents Day tournament in Winter Haven, FL. Four Player Scramble Formant Longest Drive Closest to the Pin Putting Contest 50/50 Raffle Luncheon Awards