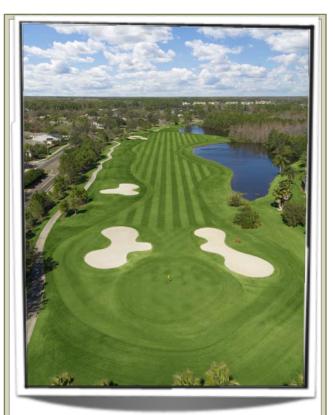

**GPS Hole Sponsor \$100** 

WESTCHASE GOLF CLUB

Westchase Golf Club is a premium daily-fee facility recognized by the National Golf Foundation for its outstanding course conditions, service and value. The CLASP award (Customer Loyalty and Satisfaction) is given to the best of the more than 400 courses that participate in this NGF program. Westchase placed in the top ten of the national rankings and number one in the state of Florida.

Nationally known architect Lloyd Clifton designed our 6710-yard, par 72 course, which winds through natural wetlands, wooden bridges and bulkheads. Called "one of the most beautiful public-access course in the Tampa area," Westchase has earned a high rating from Golf Digest as well as a Great Value award.