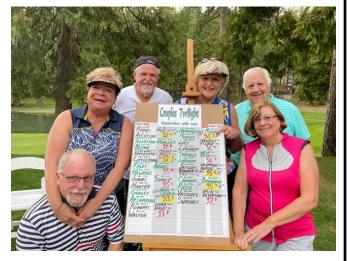

xcitement to their team with chip-ins on hole #9. Thank you to my volunteers, Shirley McGill, Shari Gong, Julie Lapham, Sherry Tittle, Denny Lapham and Wayne Stroble, who helped make our tournament such a successful and fun event.

For new members of Sequoia Woods who would be interested in joining a friendly and relaxed 9-hole ladies group, we play on Tuesday mornings. You can locate a New Member Application form on the SWCC web site under 'Golf' and '9-hole group' or contact our Membership Chairman, Maureen Chassy, 408-500-1842, email Mocha1951@yahoo.com.

### Couples Twilight September 2021 Winners First Flight Dave & Mo Ryniec ~ Mike & Bea Hurst ~ Bob & Dot Atchison Second Flight Jim & Nancy Connors ~ John & Kathy Brennan ~ Vince & Marie Russo



Above: Dave, Mo, Bob, Dot, Bea & Mike



Above: Jim, Nancy, Vince, Marie, John & Kathy

#### **Men's Club News** by Alan Court

As we approach our last month of organized Men's Club events, we can feel the onset of autumn as the mornings are trend cooler. The good news is that the grass is growing and starting to cover some of the sun burnt areas of the course. Starting Friday October 1, we will be opening enrollment for the 2022 season. As an incentive to encourage early payment, the fee has been reduced to \$35 if paid before the end of 2021. Note: Ringer Board entry will remain as is, i.e. an extra \$10 on top of the Men's Club entry fee. After January 1, Men's Club enrollment reverts to \$40.

Upcoming Tournaments are the Blue Lake Cup on Thursday October 7th, followed by the Turkey Shoot, our last event of the year on Sund