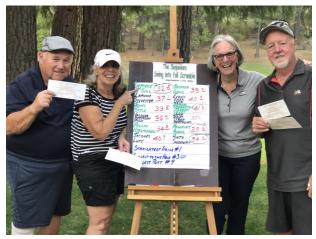

1st Place - Team Andel/Hawkins - \$40 each 2nd Place - Team McGill/Stroble - \$30 each 3rd Place - Team Hintz/Sudbury - \$20 each.

1st Place Team Roger & Cyndie Hawkins; Cathie & Kevin Andel

3rd Place Team Barry & Diane Sudbury; Carole & Dennis Hintz

2nd Place Team Wayne & Shirley Stroble; Shirley & Tom McGill

5

Cont'd. next page ....