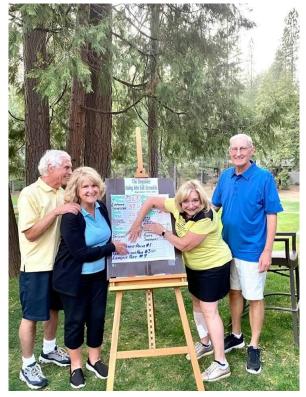

1st Place - Team Andel/Hawkins - \$40 each 2nd Place - Team McGill/Stroble - \$30 each 3rd Place - Team Hintz/Sudbury - \$20 each.

1st Place Team Roger & Cyndie Hawkins; Cathie & Kevin Andel

3rd Place Team Barry & Diane Sudbury; Carole & Dennis Hintz

2nd Place Team Wayne & Shirley Stroble; Shirley & Tom McGill

5

Cont'd. next page ....