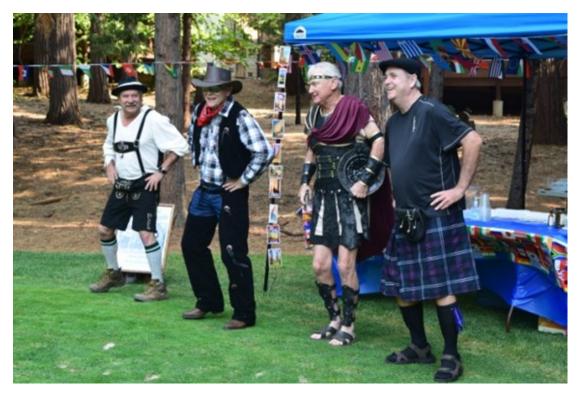

Upcoming Tournaments are the Blue Lake Cup on Thursday October 7th, followed by the Turkey Shoot, our last event of the year on Sunday October 17th.

A few of the Men's Club helped out this month with the amazing Ladies Invitational tournament. The theme was "Around the World in 18 Holes". Below is a picture highlighting the fun of the event, over and above the golf, and the creative, artistic talent we men do - at times - conjure up. Great job Ladies, who will be donating a chunk of change to a local charity.

Our talented Men's Club members added their own entertainment to the Women's' Invitational!