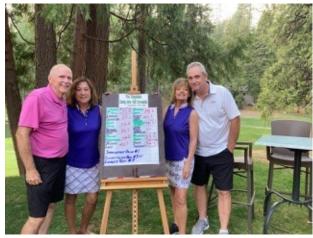

Our sixth Low Net Charm Girl event was Tuesday, September 14, 2021 and this award was won by Nancy Harrington this month. Congrats Nancy! We are pleased for you.

Shirley Stroble, Chairman of our "Swing Into Fall Golf Tournament", reports on the event

which was held Friday, September 17, 2021: "We could not have asked for a more beautiful day to golf for the Sequoians' "Swing into Fall" Golf Tournament. Thank-you to all who attended. We had 48 golfers, with 52 for dinner." This year's tournament winners were:

1st Place - Team Andel/Hawkins - \$40 each 2nd Place - Team McGill/Stroble - \$30 each 3rd Place - Team Hintz/Sudbury - \$20 each.

1st Place Team Roger & Cyndie Hawkins; Cathie & Kevin Andel

3rd Place Team Barry & Diane Sudbury; Carole & Dennis Hintz

2nd Place Team Wayne & Shirley Stroble; Shirley & Tom McGill

5

Cont'd. next page ....