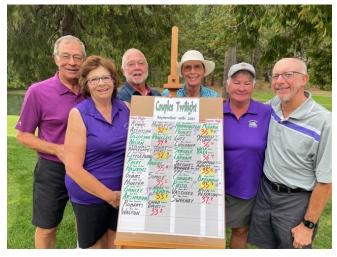

### Couples Twilight September 2021 Winners First Flight Dave & Mo Ryniec ~ Mike & Bea Hurst ~ Bob & Dot Atchison Second Flight Jim & Nancy Connors ~ John & Kathy Brennan ~ Vince & Marie Russo

Above: Dave, Mo, Bob, Dot, Bea & Mike