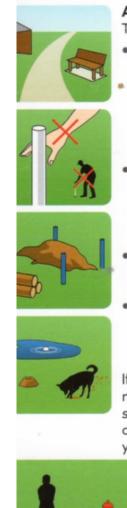

**Abnormal course conditions** <sup>(R16)</sup> This term includes the following conditions:

Immovable obstructions

- Fixed, artificial objects such as roads andpaths with an artificial surface, walls, light
  - ning shelters etc. (except for objects that mark out of bounds or have been declared an integral part of the course in the Local Rules).
- Ground under repair

Marked in blue or mentioned in the Local Rules, as well as grass cuttings and other material piled up for removal and holes made by greenkeepers (except for aeration holes).

- Temporary water Puddles whereby the water is visible when the player takes his stance.
- Animal holes

Holes and excavation tracks caused by animals (except for worms and insects), such as mole hills and mouse and rabbit holes.

If your ball is *lying* within one of the abovementioned areas, or if they interfere with your *stance* or *swing* (interference of the line of play or a purely visual distraction do not count), you are given free relief.