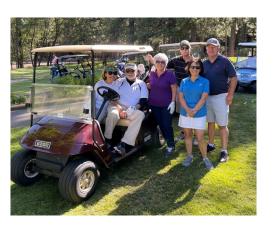

#### Couple's Twilight Golf Friday July 9, 2021

Check in will start at 2:30, with a shotgun start at 3:00pm.

You may sign up as a couple or make your own team.

The format will be nine holes, a six-person scramble

Fee: \$64.00 per couple for golf, awards and buffet dinner (6:15)

To reserve a spot call the golf shop: 795-2141

#### Events for July

<u>Patio Party #1</u> Saturday July 3 see postings in this newsletter

<u>Couples Twilight #3</u> Friday July 9 3:00 SG / Front 9 Buffet Dinner After

<u>Sequoians Host Team Play</u> Tuesday July 13 8:30 Golf / Breakfast & Lunch