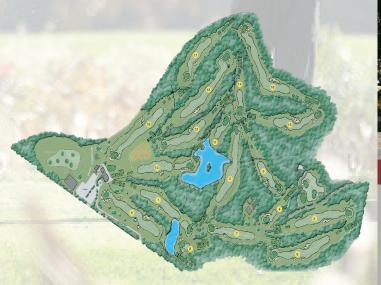

# Course Information

George W. Cobb - Golf Course Architect, 1958 Bill Love - Renovations, 2008

| Tees       | Yardage | Rating/Slop |
|------------|---------|-------------|
| Black      | 7,015   | 73.7/137    |
| Black/Gold | 6,651   | 71.8/133    |
|            | 6,369   | 70.1/130    |
| Gold/White | 6,036   | 69.3/123    |
| White      | 5,833   | 68.2/123    |
| Red        | 5,209   | 69.6/118    |
|            |         |             |