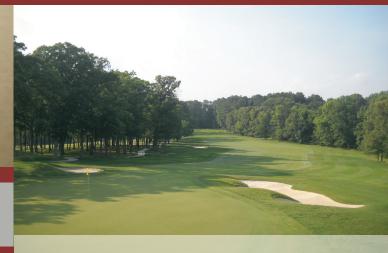

# Course Information

George W. Cobb - Golf Course Architect, 1958 Bill Love - Renovations, 2008

| Tees       | Yardage | Rating/Slop |
|------------|---------|-------------|
| Black      | 7,015   | 73.7/137    |
| Black/Gold | 6,651   | 71.8/133    |
|            | 6,369   | 70.1/130    |
| Gold/White | 6,036   | 69.3/123    |
| White      | 5,833   | 68.2/123    |
| Red        | 5,209   | 69.6/118    |
|            |         |             |