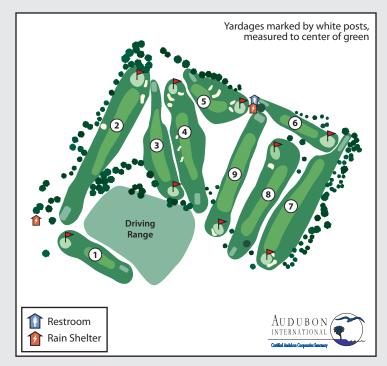

## GolfDC.com

Operated by Golf Course Specialists, Inc. Authorized Concessioner for the National Park Service

| Hole         | Rating/Slope             | 1   | 2   | 3   | 4   | 5   | 6   | 7   | 8   | 9   | Out  |
|--------------|--------------------------|-----|-----|-----|-----|-----|-----|-----|-----|-----|------|
| White        | M 31.3/105<br>W 33.7/106 | 156 | 381 | 266 | 285 | 174 | 190 | 355 | 286 | 327 | 2420 |
| Red          | M 30.7/97<br>W 32.5/104  | 141 | 372 | 259 | 275 | 165 | 142 | 294 | 284 | 295 | 2227 |
| Blue         | Family<br>Tees           | 125 | 220 | 225 | 240 | 115 | 145 | 250 | 260 | 240 | 1820 |
| Gold         | Family<br>Tees           | 110 | 205 | 200 | 215 | 95  | 120 | 205 | 205 | 215 | 1570 |
|              |                          |     |     |     |     |     |     |     |     |     |      |
|              |                          |     |     |     |     |     |     |     |     |     |      |
|              |                          |     |     |     |     |     |     |     |     |     |      |
| Par          |                          | 3   | 4   | 4   | 4   | 3   | 3   | 4   | 4   | 4   | 33   |
| Handicap     |                          | 9   | 1   | 8   | 4   | 5   | 6   | 2   | 3   | 7   |      |
| Pace of Play |                          | :12 | :15 | :15 | :15 | :12 | :12 | :15 | :15 | :15 | 2:06 |