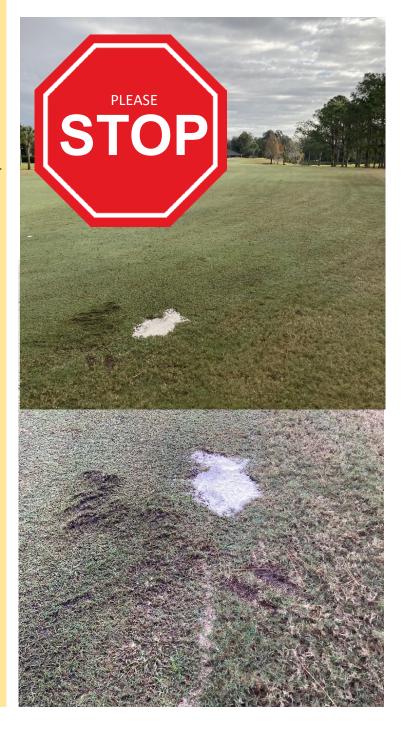

# FRUSTRATION HAS NO BOUNDS IN BOUNDS

This is hole 13 on Wednesday, January 6. It is clearly evident that someone chose to use the course as a driving range. We have had the same issue on holes 5, 6 and 18. These areas on the course are "in bounds" on the golf course.

#### This is considered vandalism by management.

If you live on the course and see someone doing this; please call the club. We have management that lives very close to the course that can personally address any violators quickly. Photos may also be taken and shared with us as our staff knows most members.